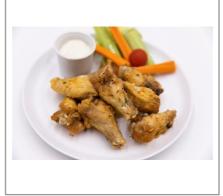

### Serving Suggestions

Appetizer, table platter, buffet, carry out and delivery applications.

# Additional Images