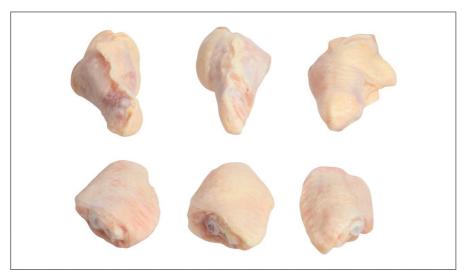

\* The % Daily Value (DV) tells you how much a nutrient in

a serving of food contributes to a daily diet. 2,000 calories

Amount per serving **Calories** 

Jumbo young chicken wings are cut party style (f1st and 2nd joints), tumble marinated is a savory seasoning and quick frozen locking in the natural flavors and moisture.

## Ingredients

A Allergens

Party wings / chicken wing drummer and drumbeats (first and second wing sections) Containing up to 25% of a solution of water, salt and sodium phosphates. Protected by broth glaze

# Additional Images