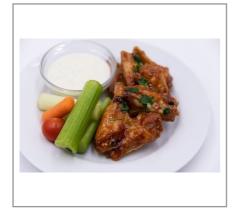

### Serving Suggestions

Appetizer, table platter, buffet, carry out and delivery applications.

# Additional Images