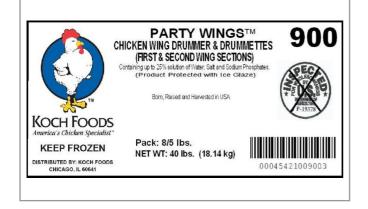

## Ingredients

Party wings / chicken wing drummer and drumbeats (first and second wing sections) Containing up to 25% of a solution of water, salt and sodium phosphates. Protected by broth glaze

|  | MFG # SPC # 900 213234 |  | GTIN           | Pack | Pack Desc. |
|--|------------------------|--|----------------|------|------------|
|  |                        |  | 00045421009003 | 8    | 1/40#      |

| Gross Weight | Net Weight | Country of Origin | Kosher | Child Nutrition |
|--------------|------------|-------------------|--------|-----------------|
| 42lb         | 40lb       | USA               |        | No              |