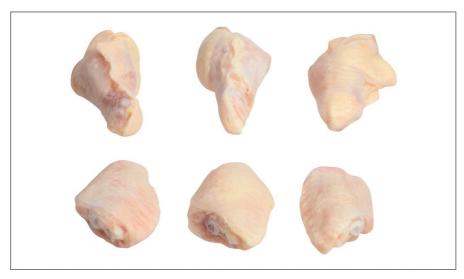

Calcium 20mg

Iron 0.96mg

Potassium

Vitamin D

Jumbo young chicken wings are cut party style (f1st and 2nd joints), tumble marinated is a savory seasoning and quick frozen locking in the natural flavors and moisture.

# 213234 - Chicken Wing Raw Disjointed S/O

Jumbo young chicken wings are cut party style (f1st and 2nd joints), tumble marinated is a savory seasoning and quick frozen locking in the natural flavors and moisture.