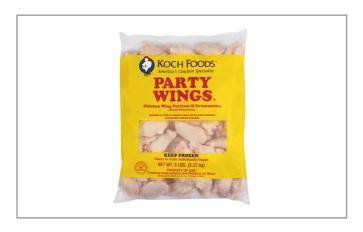

## Ingredients

Party wings / chicken wing drummer and drumbeats (first and second wing sections) Containing up to 25% of a solution of water, salt and sodium phosphates. Protected by broth glaze