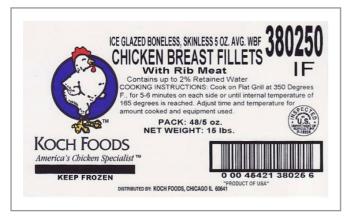

#### Product Specifications

| Brand      | Manufacturer | Product Category |
|------------|--------------|------------------|
| KOCH FOODS | KOCH FOODS   | Chicken Breast   |

| MFG #  | SPC #  | GTIN           | Pack | Pack Desc. |
|--------|--------|----------------|------|------------|
| 390240 | 213235 | 00045421380256 | 3    | 48/4 OZ    |

| Gross Weight | Net Weight | Country of Origin | Kosher | Child Nutrition |
|--------------|------------|-------------------|--------|-----------------|
| 13.5lb       | 12lb       | USA               |        | No              |

|                     | Shipping Information |       |       |         |       |            |                      |  |
|---------------------|----------------------|-------|-------|---------|-------|------------|----------------------|--|
| Length Width Height |                      |       |       | Volume  | TIxHI | Shelf Life | Storage Temp From/To |  |
|                     | 14.9in               | 9.4in | 8.8in | 0.71ft3 | 13x2  | 365DAYS    | 0°F / 32°F           |  |