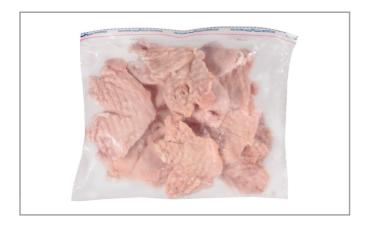

#### 213235 - Chicken Breast Filet Marinated 4 Oz R

All natural whole butterfly chicken breast hand deboned for quality, computer scaled for portion accuracy, individually quick frozen and ice glazed at the peak of freshness.

#### \* Benefits

Portion control breast helps control serving size and costs. Hand deboned, computer sized for portion accuracy and plate cost

Individually frozen and packed in re-closable bags.

| Ingredients                                  | ▲ Allergens |
|----------------------------------------------|-------------|
| Natural boneless, skinless<br>chicken breast |             |

## 213235 - Chicken Breast Filet Marinated 4 Oz R

All natural whole butterfly chicken breast hand deboned for quality, computer scaled for portion accuracy, individually quick frozen and ice glazed at the peak of freshness.