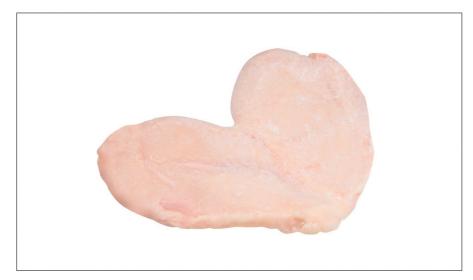

#### 213235 - Chicken Breast Filet Marinated 4 Oz R

All natural whole butterfly chicken breast hand deboned for quality, computer scaled for portion accuracy, individually quick frozen and ice glazed at the peak of freshness.

## 213235 - Chicken Breast Filet Marinated 4 Oz R

All natural whole butterfly chicken breast hand deboned for quality, computer scaled for portion accuracy, individually quick frozen and ice glazed at the peak of freshness.