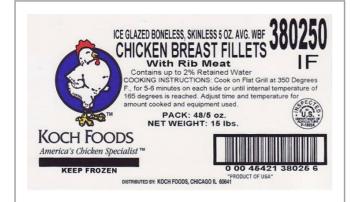

### Product Specifications

| Brand                |             | Manufacturer           |                | Product Category |                 |            |                        |  |
|----------------------|-------------|------------------------|----------------|------------------|-----------------|------------|------------------------|--|
| KOCH FOODS           |             | KOCH FOODS             |                | Chicken Breast   |                 |            |                        |  |
| MFG                  | #           | SPC #                  | GTIN           |                  | Pack            | Pack Desc. |                        |  |
| 39024                | 10          | 213235                 | 00045421380256 |                  | 3               | 48/4 OZ    |                        |  |
| Gross Weight Net We  |             | ight Country of Origin |                | Kosher           | Child Nutrition |            |                        |  |
| 13.5                 | 13.5lb 12lb |                        | USA            |                  |                 | No         |                        |  |
| Shipping Information |             |                        |                |                  |                 |            |                        |  |
| Length               | Width       | Height                 | Volume         | TIxHI            | Shelf Li        | ife Stor   | e Storage Temp From/To |  |
| 14.9in               | 9.4in       | 8.8in                  | 0.71ft3        | 13x2             | 365DA           | YS         | 0°F / 32°F             |  |