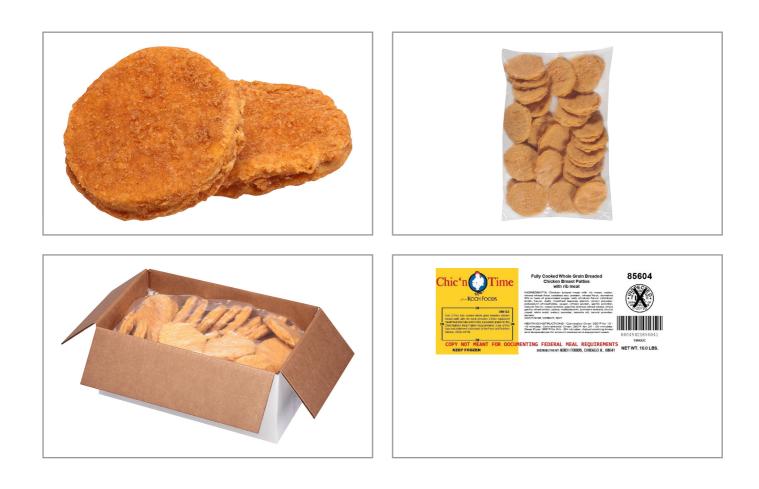

# 213237 - Chicken Breast Patty Brd Fc Cn

Our Patties deliver the required nutritional targets without flavor comprising quality, flavor or value. All white meat coated in a crunchy whole grain breading, fully cooked for convenience and safety.

### косн Foods 213237 - Chicken Breast Patty Brd Fc Cn

Our Patties deliver the required nutritional targets without flavor comprising quality, flavor or value. All white meat coated in a crunchy whole grain breading, fully cooked for convenience and safety.