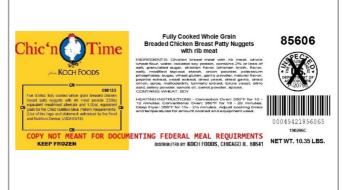

| MFG # | SPC#   | GTIN           | Pack | Pack Desc. |
|-------|--------|----------------|------|------------|
| 85606 | 213238 | 00045421856065 | 2    | 2/5#       |

| Gross Weight | Net Weight | Country of Origin | Kosher | Child Nutrition |
|--------------|------------|-------------------|--------|-----------------|
| 11lb         | 10lb       | USA               |        | Yes             |