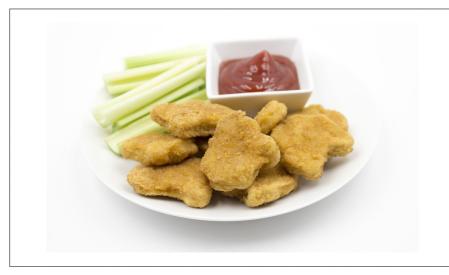

### 213238 - Chicken Breast Nugget Wg Fc Cn

Our whole grain nuggets deliver the required nutritional targets without flavor comprising quality, flavor or value. All white meat coated in a crunchy whole grain breading, fully cooked for convenience and safety.

#### Serving Suggestions

Serve on plate or tray with French fries, carrots and a cool dipping sauce.