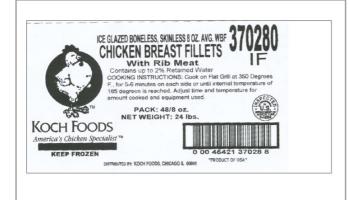

## Product Specifications

17in

13in

9.87in

| Brand                 |                                                       | Manufacturer          |     | Product Category |                 |    |
|-----------------------|-------------------------------------------------------|-----------------------|-----|------------------|-----------------|----|
| KOCH FOODS            |                                                       | KOCH FOODS            |     | Chicken Breast   |                 |    |
| MFG #                 | SPC #                                                 | GTIN                  |     | Pack             | Pack Desc.      |    |
| 390280                | 213242                                                | 00045421370288        |     | 3                | 48/8 OZ         |    |
| Gross Weight Net Weig |                                                       | ght Country of Origin |     | Kosher           | Child Nutrition |    |
| 26lb 24lb             |                                                       |                       | USA |                  |                 | No |
| Shipping Information  |                                                       |                       |     |                  |                 |    |
| Length Wid            | h Height Volume TIxHI Shelf Life Storage Temp From/To |                       |     |                  |                 |    |