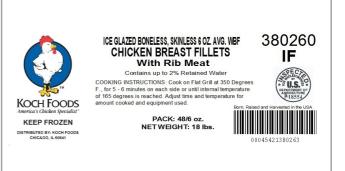

## Product Specifications

| Brand                |             | Manufacturer |                        | Product Category |                |                          |                 |         |
|----------------------|-------------|--------------|------------------------|------------------|----------------|--------------------------|-----------------|---------|
| KOCH FOODS           |             | DS           | KOCH FOODS             |                  | Chicken Breast |                          |                 |         |
| MFG #                | MFG # SPC # |              | GTIN                   |                  |                | Pack                     | Pack Desc.      |         |
| 38026                | 0           | 213248       | 0004                   | 542138           | 0263           |                          | 3               | 48/6 OZ |
| Gross Weight Net We  |             | Net Weig     | ight Country of Origin |                  | K              | osher                    | Child Nutrition |         |
| 19.4                 | lb          | 18lb         |                        | USA              |                |                          |                 | No      |
| Shipping Information |             |              |                        |                  |                |                          |                 |         |
| Length               | Width       | Height       | Volume                 | TIxHI            | Shelf L        | ife Storage Temp From/To |                 |         |
| 15.75in              | 11.5in      | 7.75in       | 0.81ft3                | 5x8              | 365DA          | VS 0°F / 32°F            |                 |         |