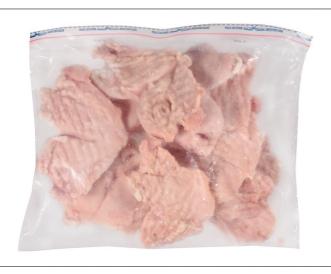

# 213248 - Chicken Breast B/S 6 Oz Butterfly

All natural whole butterfly chicken breast hand deboned for quality, computer scaled for portion accuracy, individually quick frozen and ice glazed at the peak of freshness.