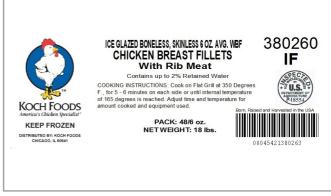

### **Product Specifications**

| Brand N      | lanufacturer | Product Category |
|--------------|--------------|------------------|
| KOCH FOODS K | OCH FOODS    | Chicken Breast   |

| MFG #  | SPC #  | GTIN           | Pack | Pack Desc. |
|--------|--------|----------------|------|------------|
| 380260 | 213248 | 00045421380263 | 3    | 48/6 OZ    |

| Gross Weight | Net Weight | Country of Origin | Kosher | Child Nutrition |
|--------------|------------|-------------------|--------|-----------------|
| 19.4lb       | 18lb       | USA               |        | No              |

### Prep & Cooking Suggestions

Flat grill: 350 degrees 5-6 minutes on each side.