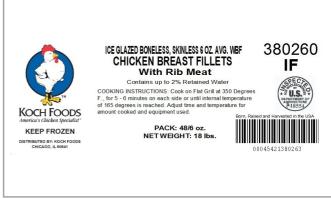

| MFG #  | SPC #  | GTIN           | Pack | Pack Desc. |
|--------|--------|----------------|------|------------|
| 380260 | 213248 | 00045421380263 | 3    | 48/6 OZ    |

| Gross Weight | Net Weight | Country of Origin | Kosher | Child Nutrition |
|--------------|------------|-------------------|--------|-----------------|
| 19.4lb       | 18lb       | USA               |        | No              |