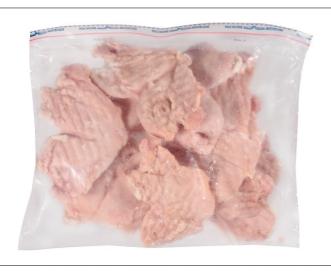

### \* Benefits

Natural fall whole butterfly skinless breast fillet Freezer to grill, individually quick frozen packed in a re-closable. No thawing required.

Computer sized to help ensure portion size and cost.

# 213248 - Chicken Breast B/S 6 Oz Butterfly

All natural whole butterfly chicken breast hand deboned for quality, computer scaled for portion accuracy, individually quick frozen and ice glazed at the peak of freshness.