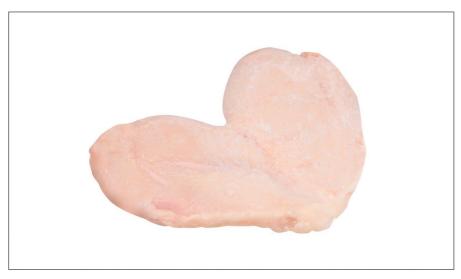

#### \* Benefits

Hand deboned, computer sized for portion accuracy and plate cost controls.

Individually frozen and packed in re-closable bags. All natural, whole butterfly breast.

| Ingredients                                  | ▲ Allergens |
|----------------------------------------------|-------------|
| Natural boneless, skinless<br>chicken breast |             |