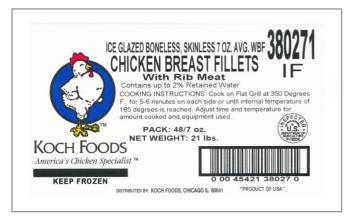

#### **Product Specifications**

| Brand      | Manufacturer | Product Category |
|------------|--------------|------------------|
| KOCH FOODS | KOCH FOODS   | Chicken Breast   |

| MFG #  | SPC #  | GTIN           | Pack | Pack Desc. |
|--------|--------|----------------|------|------------|
| 380271 | 213249 | 00045421380270 | 3    | 48/7 OZ    |

| Gross Weight | Net Weight | Country of Origin | Kosher | Child Nutrition |
|--------------|------------|-------------------|--------|-----------------|
| 22lb         | 21lb       | USA               |        | No              |