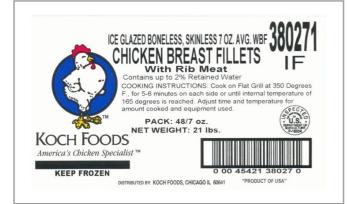

## Product Specifications

| Brand                |                       | Manufacturer   |                   | Product Category |                 |  |
|----------------------|-----------------------|----------------|-------------------|------------------|-----------------|--|
| KOCH FOODS           |                       | KOCH FOODS     |                   | Chicken Breast   |                 |  |
| MFG #                | SPC #                 |                | GTIN              | Pack             | Pack Desc.      |  |
| 380271               | 213249                |                | 00045421380270    | 3                | 48/7 OZ         |  |
| 500271               | 215249                | 00045421580270 |                   | 3                | 46/7 02         |  |
| Gross Weigh          | Gross Weight Net Weig |                | Country of Origin | Kosher           | Child Nutrition |  |
| 22lb                 | 22lb 21lb             |                | USA               |                  | No              |  |
|                      |                       |                |                   |                  |                 |  |
| Shipping Information |                       |                |                   |                  |                 |  |