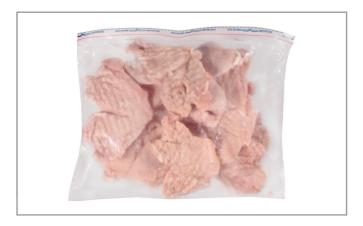

#### \* Benefits

Hand deboned, computer sized for portion accuracy and plate cost controls.

Individually frozen and packed in re-closable bags. All natural, whole butterfly breast.

| Ingredients                                  | Allergens |
|----------------------------------------------|-----------|
| Natural boneless, skinless<br>chicken breast |           |