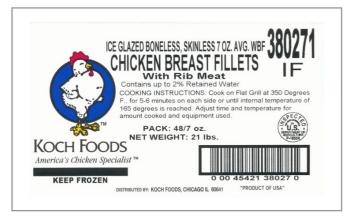

#### Product Specifications

| Brand      | Manufacturer | Product Category |
|------------|--------------|------------------|
| KOCH FOODS | KOCH FOODS   | Chicken Breast   |
|            |              |                  |

| MFG #  | SPC #  | GTIN           | Pack | Pack Desc. |
|--------|--------|----------------|------|------------|
| 380271 | 213249 | 00045421380270 | 3    | 48/7 OZ    |

| Gross Weight | Net Weight | Country of Origin | Kosher | Child Nutrition |
|--------------|------------|-------------------|--------|-----------------|
| 22lb         | 21lb       | USA               |        | No              |