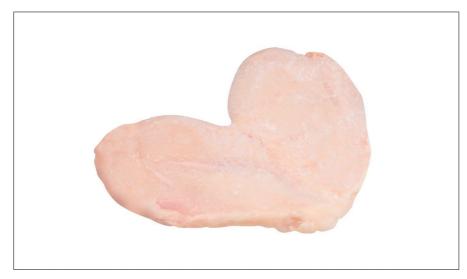

#### \* Benefits

Hand deboned, computer sized for portion accuracy and plate cost controls.

Individually frozen and packed in re-closable bags. All natural, whole butterfly breast.

| Ingredients                                  | Allergens |
|----------------------------------------------|-----------|
| Natural boneless, skinless<br>chicken breast |           |

# 213249 - Chicken Breast B/S Btfly 7 Oz

All natural whole butterfly chicken breast hand deboned for quality, computer scaled for portion accuracy, individually quick frozen and ice glazed at the peak of freshness.