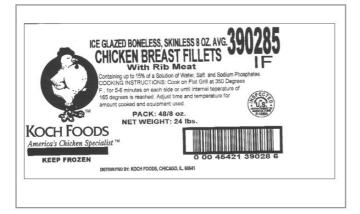

#### **Product Specifications**

| Brand      | Manufacturer | Product Category |
|------------|--------------|------------------|
| KOCH FOODS | KOCH FOODS   | Chicken Breast   |
|            |              |                  |

| MFG #  | SPC #  | GTIN           | Pack | Pack Desc. |
|--------|--------|----------------|------|------------|
| 390285 | 213250 | 00045421390286 | 3    | 48/8 OZ    |

| Gross Weight | Net Weight | Country of Origin | Kosher | Child Nutrition |
|--------------|------------|-------------------|--------|-----------------|
| 25lb         | 24lb       | USA               |        | No              |