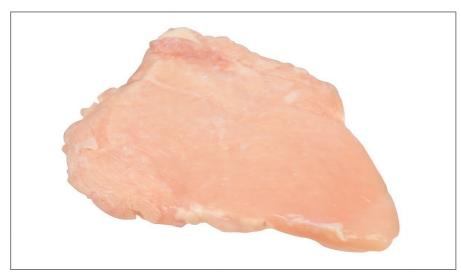

### 213250 - Chicken Breast Filet 8 Oz Bnls/Skls S/O

Our portion control is made using natural fall chicken breast that have been skillfully handdeboned, gently marinated to enhance moisture and extend holding time. Computer sized, individually quick frozen and ice glazed to provide a quality start to any menu application.

# 213250 - Chicken Breast Filet 8 Oz Bnls/Skls S/O

Our portion control is made using natural fall chicken breast that have been skillfully hand-deboned, gently marinated to enhance moisture and extend holding time. Computer sized, individually quick frozen and ice glazed to provide a quality start to any menu application.