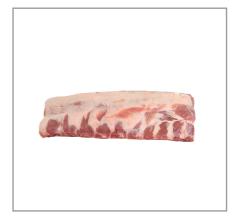

#### 213411 - Pork Loin Bone In Cc Marinated

Prairie Fresh Signature loins are a perfect fit for an at home chef that is looking to be creative in the kitchen. Our loins are ready to be roasted, simmered and sauted with whatever seasonings you desire.

### 213411 - Pork Loin Bone In Cc Marinated

Prairie Fresh Signature loins are a perfect fit for an at home chef that is looking to be creative in the kitchen. Our loins are ready to be roasted, simmered and sauted with whatever seasonings you desire.