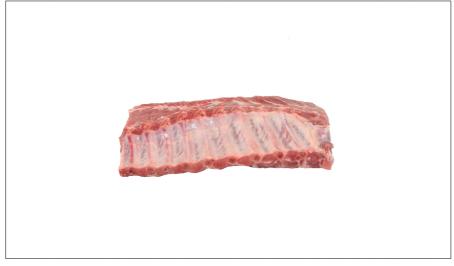

#### 213411 - Pork Loin Bone In Cc Marinated

Prairie Fresh Signature loins are a perfect fit for an at home chef that is looking to be creative in the kitchen. Our loins are ready to be roasted, simmered and sauted with whatever seasonings you desire.

### 213411 - Pork Loin Bone In Cc Marinated

Prairie Fresh Signature loins are a perfect fit for an at home chef that is looking to be creative in the kitchen. Our loins are ready to be roasted, simmered and sauted with whatever seasonings you desire.