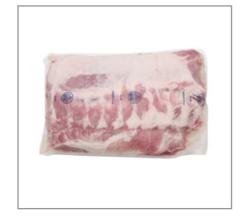

#### 213411 - Pork Loin Bone In Cc Marinated

Prairie Fresh Signature loins are a perfect fit for an at home chef that is looking to be creative in the kitchen. Our loins are ready to be roasted, simmered and sauted with whatever seasonings you desire.

### 213411 - Pork Loin Bone In Cc Marinated

Prairie Fresh Signature loins are a perfect fit for an at home chef that is looking to be creative in the kitchen. Our loins are ready to be roasted, simmered and sauted with whatever seasonings you desire.