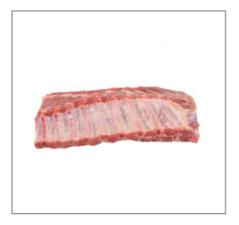

#### 213411 - Pork Loin Bone In Cc Marinated

Prairie Fresh Signature loins are a perfect fit for an at home chef that is looking to be creative in the kitchen. Our loins are ready to be roasted, simmered and sauted with whatever seasonings you desire.

### 213411 - Pork Loin Bone In Cc Marinated

Prairie Fresh Signature loins are a perfect fit for an at home chef that is looking to be creative in the kitchen. Our loins are ready to be roasted, simmered and sauted with whatever seasonings you desire.