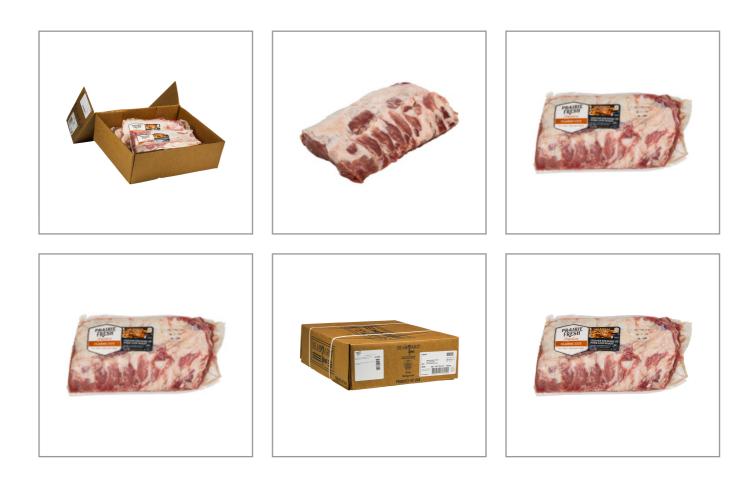

### **SEABOARD FARMS** 213412 - Pork Prime Rib 10 Bone In S/O

Prairie Fresh Signature loins are a perfect fit for an at home chef that is looking to be creative in the kitchen. Our loins are ready to be roasted, simmered and sauted with whatever seasonings you desire.

#### **Product Specifications**

| Brand          |             | Manufacturer   |                   |   | Product Category |                 |  |
|----------------|-------------|----------------|-------------------|---|------------------|-----------------|--|
| SEABOARD FARMS |             | SEABOARD FOODS |                   |   | Pork             |                 |  |
|                |             | CTINI          |                   | - | Deel             |                 |  |
| MFG #          | SPC #       |                | GTIN              |   | Pack             | Pack Desc.      |  |
| 655            | 213412      | 90736490006552 |                   |   | 4                | 4/8# AVG        |  |
|                |             |                |                   |   |                  |                 |  |
| Gross Weigh    | nt Net Weig | ht             | Country of Origin |   | losher           | Child Nutrition |  |
| 34lb           | 32lb        |                | USA               |   |                  | No              |  |
|                |             |                |                   |   |                  |                 |  |

Additional Images