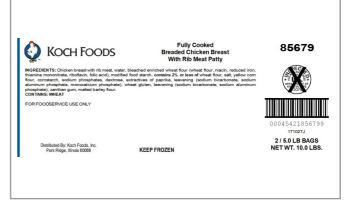

#### **KOCH FOODS**

## 213606 - Chicken Breast Patty Brd Fc

#### Ingredients

Allergens

Chicken breast with rib meat, water, bleached enriched wheat flour (wheat flour, niacin, reduced iron, thiamine mononitrate, riboflavin, folic acid), modified food starch, contains 2% or less of wheat flour, salt, yellow corn flour, cornstarch, sodium phosphate, dextrose, extractives of paprika, leavening (sodium bicarbonate, sodium aluminum phosphate, monocalcium phosphate), wheat gluten, leavening (sodium bicarbonate, sodium aluminum phosphate), xanthan gum, malted barley flour.

### **Contains:**

# **Product Specifications**

| Brand Manufacturer |            | Product Category                       |  |  |
|--------------------|------------|----------------------------------------|--|--|
| KOCH FOODS         | KOCH FOODS | Chicken, Further Processed or Prepared |  |  |

| MFG # | SPC#   | GTIN           | Pack | Pack Desc. |
|-------|--------|----------------|------|------------|
| 85679 | 213606 | 00045421856799 | 2    | 53/3 OZ    |

| Gross Weight | Net Weight | Country of Origin | Kosher | Child Nutrition |
|--------------|------------|-------------------|--------|-----------------|
| 11lb         | 10lb       | USA               |        | No              |