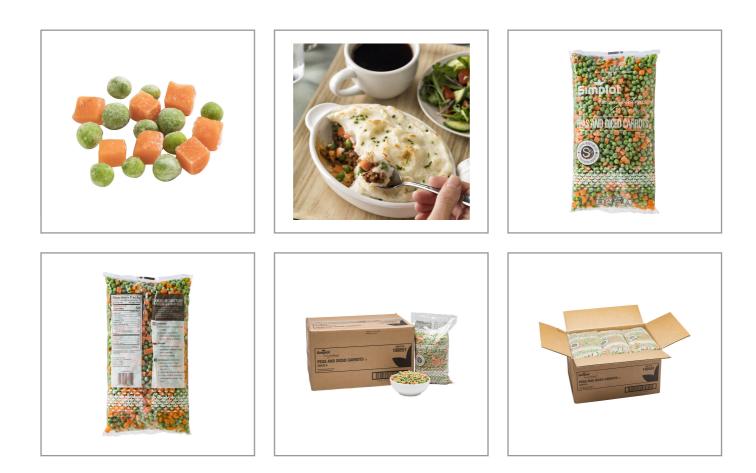

## SIMPLOT 213746 - Vegetable Peas & Diced Carrots S/O

Sweet, tender peas with colorful carrots ; Consistent year-round quality and pricing; Reduces costly laborjust heat and serve ; 100% useable, no trim, loss or waste ; Individually quick frozen for easy portioning

Handling Suggestions

12/40-oz. 12/2.5 lb.

Serving Suggestions

This versatile, speed scratch ingredient is recipe-ready for sides, salads, soups and more.

## Prep & Cooking Suggestions

Food Safety Statement: FOR FOOD SAFETY AND QUALITY, COOK TO A TEMPERATURE OF 165F. TO SERVE COLD, PREPARE VEGETABLES AS STATED BELOW, THEN COOL AS RAPIDLY AS POSSIBLE TO REFRIGERATED TEMPERATURE. STOVE TOP1. Bring 5 quarts of water to a boil on HIGH.2. Add one bag of frozen vegetables and cook for 6 minutes, stirring as needed. STEAMER1. Arrange one bag of frozen vegetables in a slotted fullsize steam table pan.2. Steam for 4 minutes. MICROWAVE (1100 WATTS)1. Place one bag of frozen vegetables in a microwave safe dish.2. Add 2 Tbsp. of water and cover.3. Cook on HIGH for 20 minutes, stirring halfway through cook time.