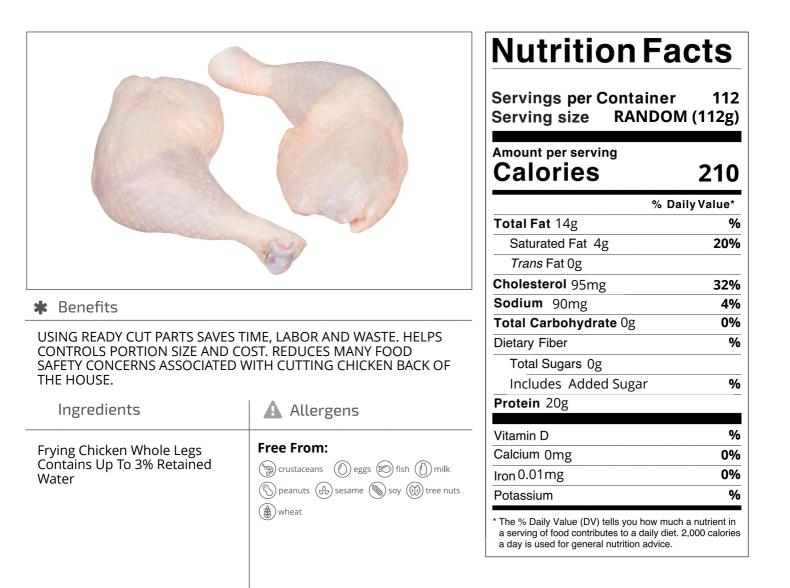

### Nutrition Analysis

| Calories             | 210 | Total Fat           | 14g  | Sodium         | 90mg   |
|----------------------|-----|---------------------|------|----------------|--------|
| Protein              | 20  | Trans Fats          | Og   | Calcium        | 0mg    |
| Total Carbohydrates… | Og  | Saturated Fat       | 4g   | Iron           | 0.01mg |
| Sugars               | Og  | Added Sugars        |      | Potassium      |        |
| Dietary Fiber        |     | Polyunsaturated Fat |      | Zinc           |        |
| Lactose              |     | Monounsaturated Fat |      | Phosphorus     |        |
| Sucrose              |     | Cholesterol         | 95mg |                |        |
| Vitamin A(IU)•       | 0   | Vitamin D           |      | Thiamin        |        |
| Vitamin A(RE)        |     | Vitamin E           |      | Niacin         |        |
| Vitamin C            | 0mg | Folate              |      | Riboflavin     |        |
| Magnesium            |     | Vitamin B-6         |      | Vitamin B-1 2• |        |
| Monosodium           |     | Sulphites           |      | Nitrates       |        |