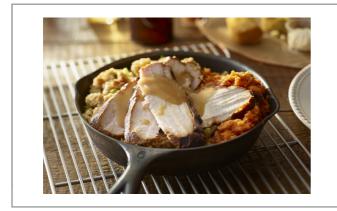

# 213851 - Turkey Breast Roast Raw Netted All Natl

# 213851 - Turkey Breast Roast Raw Netted All Natl

\*All Natural with No Artificial Ingredients to Attract Patrons Seeking These Quality Products \*Boneless for Ease of Carving and Superior Yield \*Natural Skin-On Breast Lobes for Terrific Eye Appeal \*Netted/Tied to Help Bind Lobes Together \*Unseasoned to Fit the Most Restricted Diets \*All of the Flavor of Roasting a Whole Turkey with Less Preparation and Handling \*Perfect for Carving Stations, Buffets and Center-of-Plate Entrees \*Frozen to Eliminate Most Shelf Life Concerns and Help Manage Costs