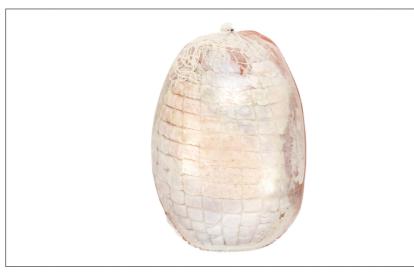

## Serving Suggestions

Turkey continues to be a popular, wholesome comfort food that is emerging as an exciting, diverse protein that fits today's trends for flavor, visual appeal and smart eating. Enjoy Hot or Cold. Serve in a sandwich or burger, at breakfast, lunch, dinner, and snack. The versatility of turkey makes it a great go-to protein for any time.

leave in sealed plastic during thawing. Refrigerate or cook immediately arter thawing.

DIRECTIONS: Preheat oven to 350F. Cut off packaging leaving netting on. Discard any liquid and place product into a large baking pan skin side up. Add 3 cups water to the pan and tent with foil. Cook thawed for 3 hours 45 minutes, frozen for 6 hours. NOTE: When temperature reaches approximately 120F remove foil and continue to cook until internal temperature is 165F as measured by a meat themometer. Add additional water if needed when cooking. Remove from oven and allow product to rest for 10-20 minutes. Cut underside of netting down the length of product. Remove netting and slice or serve as desired.