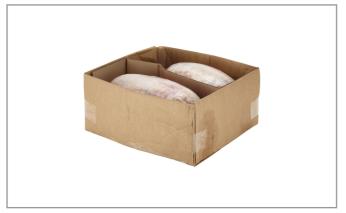

# 213851 - Turkey Breast Roast Raw Netted All Natl

# 213851 - Turkey Breast Roast Raw Netted All Natl

\*All Natural with No Artificial Ingredients to Attract Patrons Seeking These Quality Products \*Boneless for Ease of Carving and Superior Yield \*Natural Skin-On Breast Lobes for Terrific Eye Appeal \*Netted/Tied to Help Bind Lobes Together \*Unseasoned to Fit the Most Restricted Diets \*All of the Flavor of Roasting a Whole Turkey with Less Preparation and Handling \*Perfect for Carving Stations, Buffets and Center-of-Plate Entrees \*Frozen to Eliminate Most Shelf Life Concerns and Help Manage Costs