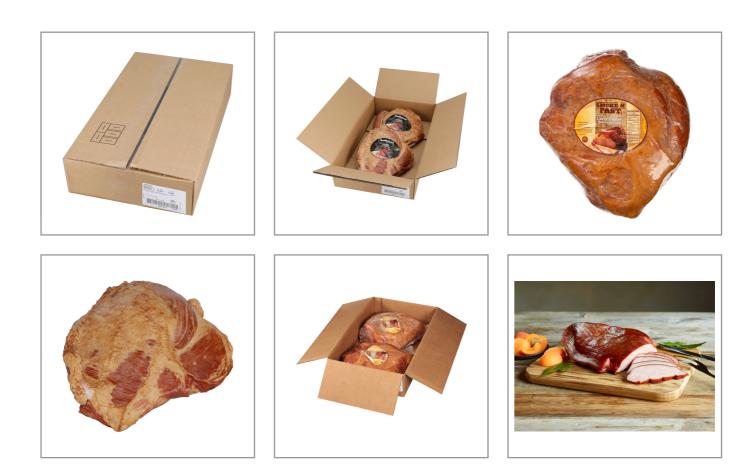

s               | 4g  | Added Sugars        | 4g     | Potassium      | 510mg |
| Dietary Fiber        | Og  | Polyunsaturated Fat | 0.5g   | Zinc           | 0     |
| Lactose              |     | Monounsaturated Fat | 3g     | Phosphorus     |       |
| Sucrose              |     | Cholesterol         | 55mg   |                |       |
| Vitamin A(IU)•       | 0   | Vitamin D           | 0.5mcg | Thiamin        |       |
| Vitamin A(RE)        |     | Vitamin E           |        | Niacin         |       |
| Vitamin C            | 0mg | Folate              | 0mg    | Riboflavin     | 0mg   |
| Magnesium            |     | Vitamin B-6         |        | Vitamin B-1 2• |       |
| Monosodium           |     | Sulphites           |        | Nitrates       |       |

### Additional Images