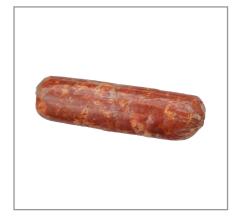

Dietary Fiber          | 0g     | Polyunsaturated Fat | 1g       | Zinc           |         |
| Lactose                |        | Monounsaturated Fat | 3g       | Phosphorus     |         |
| Sucrose                |        | Cholesterol         | 40mg     |                |         |
| Vitamin A(IU)•         | 102.25 | Vitamin D           | 37.58mcg | Thiamin        |         |
| Vitamin A(RE)          |        | Vitamin E           |          | Niacin         |         |
| Vitamin C              | 0.02mg | Folate              |          | Riboflavin     |         |
| Magnesium              |        | Vitamin B-6         |          | Vitamin B-1 2• |         |
| Monosodium             |        | Sulphites           |          | Nitrates       |         |

### Additional Images