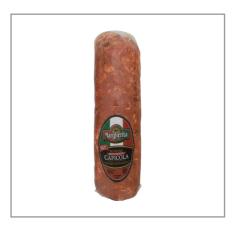

|
| Dietary Fiber          | 0g     | Polyunsaturated Fat | 1g       | Zinc           |         |
| Lactose                |        | Monounsaturated Fat | 3g       | Phosphorus     |         |
| Sucrose                |        | Cholesterol         | 40mg     |                |         |
| Vitamin A(IU)•         | 102.25 | Vitamin D           | 37.58mcg | Thiamin        |         |
| Vitamin A(RE)          |        | Vitamin E           |          | Niacin         |         |
| Vitamin C              | 0.02mg | Folate              |          | Riboflavin     |         |
| Magnesium              |        | Vitamin B-6         |          | Vitamin B-1 2• |         |
| Monosodium             |        | Sulphites           |          | Nitrates       |         |

### Additional Images