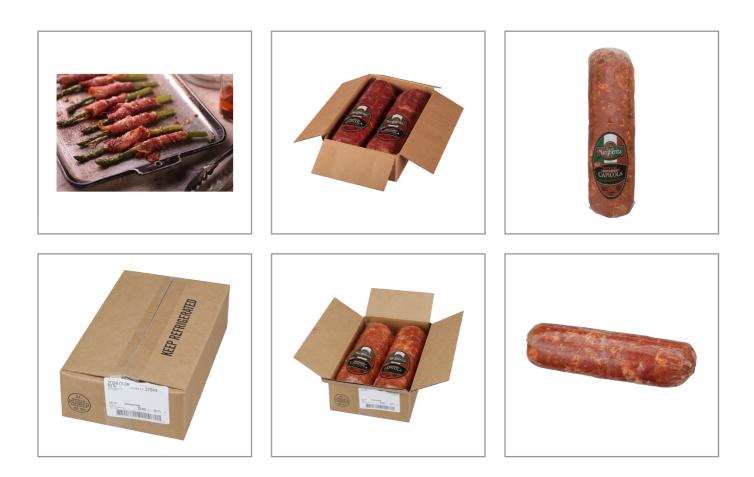

## MARGHERITA 214225 - Ham Capocolla Hot Fc

All Smithfield brands are driven by the love of meat, ours, yours and, of course, your customers. Thats why our offerings are so vast; because we all need our pork and specialty prepared meats our way, no one offers more. Smithfield Culinary offers everything you need to build your menu, from innovative culinary insights and ideas that help create head turning menu ideas. Smithfield has set sustainability goals because we believe we can build a more sustainable business and contribute to a better future.

ſ

Handling Suggestions

Store and use per package instruction.

Serving Suggestions

Operators can use in pizza, sandwich, charcuterie, or enjoy by itself.

# Prep & Cooking Suggestions

No preparation required.

# Product Specifications

14in

9.38in

4.38in

| Bra                   | nd    |         | Manufacturer        |         |                          | Product Category |                 |                |
|-----------------------|-------|---------|---------------------|---------|--------------------------|------------------|-----------------|----------------|
| MARGHERITA SMITH      |       | THFIELD | HFIELD/FARMLAND     |         | Ham, Specialty and Other |                  |                 |                |
| MFG #                 |       | SPC #   |                     | GTIN    |                          | Pa               | ack             | Pack Desc.     |
| 37644                 |       | 214225  | 4225 90038616376441 |         | 6441                     | 2/6# AVG         |                 | 2/6# AVG       |
| Gross Weight Net Weig |       | ght C   | t Country of Origin |         | Kos                      | sher             | Child Nutrition |                |
| 12.71lb 12            |       | 12lb    |                     | USA     |                          |                  |                 | No             |
| Shipping Information  |       |         |                     |         |                          |                  |                 |                |
| Length                | Width | Height  | Volume              | e TIxHI | Shelf L                  | _ife             | Storag          | e Temp From/To |