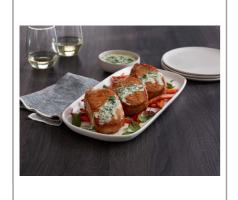

ars                 | 0g  | Added Sugars        |      | Potassium      |       |
| Dietary Fiber          | 0g  | Polyunsaturated Fat |      | Zinc           |       |
| Lactose                |     | Monounsaturated Fat |      | Phosphorus     |       |
| Sucrose                |     | Cholesterol         | 65mg |                |       |
| Vitamin A(IU)•         | 0   | Vitamin D           | 0mcg | Thiamin        |       |
| Vitamin A(RE)          |     | Vitamin E           |      | Niacin         |       |
| Vitamin C              | 0mg | Folate              |      | Riboflavin     |       |
| Magnesium              |     | Vitamin B-6         |      | Vitamin B-1 2• |       |
| Monosodium             |     | Sulphites           |      | Nitrates       |       |

# Additional Images