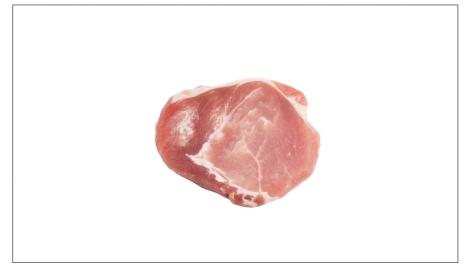

# 214351 - Pork Chop Boneless Cc Injected

Our advanced loin-cutting technology ensures precise product specifications on our bone in pork chops every time. Expert trimming saves back of house time and provides a more consistent cook time.