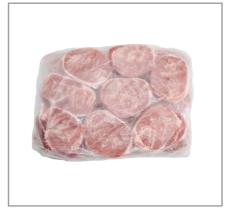

# 214351 - Pork Chop Boneless Cc Injected

Our advanced loin-cutting technology ensures precise product specifications on our bone in pork chops every time. Expert trimming saves back of house time and provides a more consistent cook time.