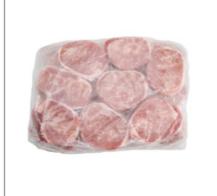

# 214351 - Pork Chop Boneless Cc Injected

Our advanced loin-cutting technology ensures precise product specifications on our bone in pork chops every time. Expert trimming saves back of house time and provides a more consistent cook time.