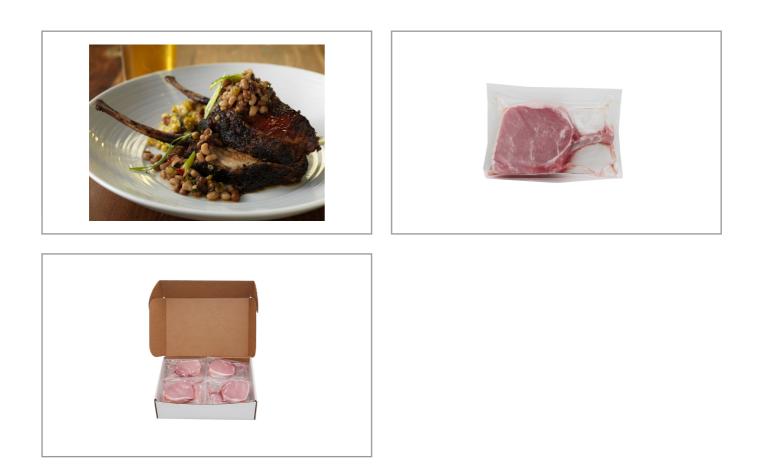

# 214356 - Pork Chop Loin Frenched Marinated

Our advanced loin-cutting technology ensures precise product specifications on our bone in pork chops every time. Expert trimming saves back of house time and provides a more consistent cook time.

## SEABOARD 214356 - Pork Chop Loin Frenched Marinated

Our advanced loin-cutting technology ensures precise product specifications on our bone in pork chops every time. Expert trimming saves back of house time and provides a more consistent cook time.