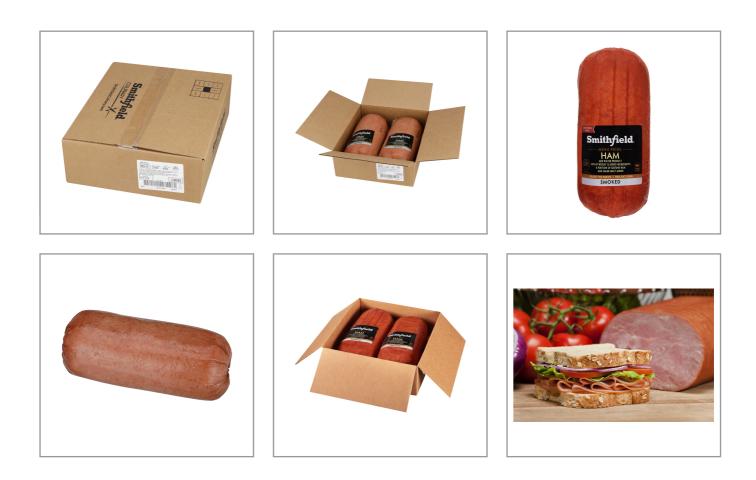

#### SMITHFIELD 214403 - Ham Buffet 95% Lean Boneless Fresh

|                                                                                                                                                                                                                                                                                                                                                                                                                                                                                                                                                                                                                                                                                                                                                                                                                                                                                                                                                                                                                                                                                                                                                                                                                                                                                                                                                                                                                                                                                                                                                                                                                                                                                                                                                                                                                                                                                                                                                                                                                                                                                                                                | Servings per Container 121<br>Serving size 3oz. (84g)<br>Amount per serving<br>Calories 90 |                                                                                                                                                |     |  |  |
|--------------------------------------------------------------------------------------------------------------------------------------------------------------------------------------------------------------------------------------------------------------------------------------------------------------------------------------------------------------------------------------------------------------------------------------------------------------------------------------------------------------------------------------------------------------------------------------------------------------------------------------------------------------------------------------------------------------------------------------------------------------------------------------------------------------------------------------------------------------------------------------------------------------------------------------------------------------------------------------------------------------------------------------------------------------------------------------------------------------------------------------------------------------------------------------------------------------------------------------------------------------------------------------------------------------------------------------------------------------------------------------------------------------------------------------------------------------------------------------------------------------------------------------------------------------------------------------------------------------------------------------------------------------------------------------------------------------------------------------------------------------------------------------------------------------------------------------------------------------------------------------------------------------------------------------------------------------------------------------------------------------------------------------------------------------------------------------------------------------------------------|--------------------------------------------------------------------------------------------|------------------------------------------------------------------------------------------------------------------------------------------------|-----|--|--|
| muser<br>Smit                                                                                                                                                                                                                                                                                                                                                                                                                                                                                                                                                                                                                                                                                                                                                                                                                                                                                                                                                                                                                                                                                                                                                                                                                                                                                                                                                                                                                                                                                                                                                                                                                                                                                                                                                                                                                                                                                                                                                                                                                                                                                                                  |                                                                                            |                                                                                                                                                |     |  |  |
|                                                                                                                                                                                                                                                                                                                                                                                                                                                                                                                                                                                                                                                                                                                                                                                                                                                                                                                                                                                                                                                                                                                                                                                                                                                                                                                                                                                                                                                                                                                                                                                                                                                                                                                                                                                                                                                                                                                                                                                                                                                                                                                                | % Daily Value*                                                                             |                                                                                                                                                |     |  |  |
| NO 34<br>READY TO S                                                                                                                                                                                                                                                                                                                                                                                                                                                                                                                                                                                                                                                                                                                                                                                                                                                                                                                                                                                                                                                                                                                                                                                                                                                                                                                                                                                                                                                                                                                                                                                                                                                                                                                                                                                                                                                                                                                                                                                                                                                                                                            | Total Fat 1.5g                                                                             |                                                                                                                                                |     |  |  |
|                                                                                                                                                                                                                                                                                                                                                                                                                                                                                                                                                                                                                                                                                                                                                                                                                                                                                                                                                                                                                                                                                                                                                                                                                                                                                                                                                                                                                                                                                                                                                                                                                                                                                                                                                                                                                                                                                                                                                                                                                                                                                                                                |                                                                                            | Saturated Fat 0.5g                                                                                                                             | 3%  |  |  |
| and the second s | Trans Fat 0g                                                                               |                                                                                                                                                |     |  |  |
|                                                                                                                                                                                                                                                                                                                                                                                                                                                                                                                                                                                                                                                                                                                                                                                                                                                                                                                                                                                                                                                                                                                                                                                                                                                                                                                                                                                                                                                                                                                                                                                                                                                                                                                                                                                                                                                                                                                                                                                                                                                                                                                                |                                                                                            | Cholesterol 30mg                                                                                                                               | 10% |  |  |
| <b>≭</b> Benefits                                                                                                                                                                                                                                                                                                                                                                                                                                                                                                                                                                                                                                                                                                                                                                                                                                                                                                                                                                                                                                                                                                                                                                                                                                                                                                                                                                                                                                                                                                                                                                                                                                                                                                                                                                                                                                                                                                                                                                                                                                                                                                              |                                                                                            | Sodium 950mg                                                                                                                                   | 41% |  |  |
|                                                                                                                                                                                                                                                                                                                                                                                                                                                                                                                                                                                                                                                                                                                                                                                                                                                                                                                                                                                                                                                                                                                                                                                                                                                                                                                                                                                                                                                                                                                                                                                                                                                                                                                                                                                                                                                                                                                                                                                                                                                                                                                                |                                                                                            | Total Carbohydrate 7g                                                                                                                          | 3%  |  |  |
| Our hams are slow-smoked for a<br>hickory chips to ensure a rich mał                                                                                                                                                                                                                                                                                                                                                                                                                                                                                                                                                                                                                                                                                                                                                                                                                                                                                                                                                                                                                                                                                                                                                                                                                                                                                                                                                                                                                                                                                                                                                                                                                                                                                                                                                                                                                                                                                                                                                                                                                                                           |                                                                                            | Dietary Fiber 0g                                                                                                                               | 0%  |  |  |
| That smoking process, coupled wi                                                                                                                                                                                                                                                                                                                                                                                                                                                                                                                                                                                                                                                                                                                                                                                                                                                                                                                                                                                                                                                                                                                                                                                                                                                                                                                                                                                                                                                                                                                                                                                                                                                                                                                                                                                                                                                                                                                                                                                                                                                                                               | Total Sugars 5g                                                                            |                                                                                                                                                |     |  |  |
| honey flavor, creates an unforget                                                                                                                                                                                                                                                                                                                                                                                                                                                                                                                                                                                                                                                                                                                                                                                                                                                                                                                                                                                                                                                                                                                                                                                                                                                                                                                                                                                                                                                                                                                                                                                                                                                                                                                                                                                                                                                                                                                                                                                                                                                                                              | able ham.                                                                                  | Includes 5g Added Sugar                                                                                                                        | 10% |  |  |
| Ingredients                                                                                                                                                                                                                                                                                                                                                                                                                                                                                                                                                                                                                                                                                                                                                                                                                                                                                                                                                                                                                                                                                                                                                                                                                                                                                                                                                                                                                                                                                                                                                                                                                                                                                                                                                                                                                                                                                                                                                                                                                                                                                                                    | Allergens                                                                                  | Protein 11g                                                                                                                                    |     |  |  |
|                                                                                                                                                                                                                                                                                                                                                                                                                                                                                                                                                                                                                                                                                                                                                                                                                                                                                                                                                                                                                                                                                                                                                                                                                                                                                                                                                                                                                                                                                                                                                                                                                                                                                                                                                                                                                                                                                                                                                                                                                                                                                                                                |                                                                                            | Vitamin D 10.78mcg                                                                                                                             | 54% |  |  |
| CURED WITH: WATER,                                                                                                                                                                                                                                                                                                                                                                                                                                                                                                                                                                                                                                                                                                                                                                                                                                                                                                                                                                                                                                                                                                                                                                                                                                                                                                                                                                                                                                                                                                                                                                                                                                                                                                                                                                                                                                                                                                                                                                                                                                                                                                             | Free From:                                                                                 | Calcium 4.08mg                                                                                                                                 | 0%  |  |  |
| DEXTROSE, SALT, CONTAINS 2%<br>OR LESS OF: MODIFIED FOOD                                                                                                                                                                                                                                                                                                                                                                                                                                                                                                                                                                                                                                                                                                                                                                                                                                                                                                                                                                                                                                                                                                                                                                                                                                                                                                                                                                                                                                                                                                                                                                                                                                                                                                                                                                                                                                                                                                                                                                                                                                                                       | crustaceans 🔘 eggs 😰 fish 👘 milk                                                           | Iron 0.52mg                                                                                                                                    | 3%  |  |  |
| STARCH, POTASSIUM ACETATE,                                                                                                                                                                                                                                                                                                                                                                                                                                                                                                                                                                                                                                                                                                                                                                                                                                                                                                                                                                                                                                                                                                                                                                                                                                                                                                                                                                                                                                                                                                                                                                                                                                                                                                                                                                                                                                                                                                                                                                                                                                                                                                     | Speanuts 🗞 sesame 🗞 soy 💮 tree nuts                                                        | Potassium 410mg                                                                                                                                | 9%  |  |  |
| POTASSIUM LACTATE, SODIUM<br>PHOSPHATES, SODIUM<br>DIACETATE, SODIUM<br>ERYTHORBATE, SODIUM                                                                                                                                                                                                                                                                                                                                                                                                                                                                                                                                                                                                                                                                                                                                                                                                                                                                                                                                                                                                                                                                                                                                                                                                                                                                                                                                                                                                                                                                                                                                                                                                                                                                                                                                                                                                                                                                                                                                                                                                                                    | wheat                                                                                      | * The % Daily Value (DV) tells you how much<br>a serving of food contributes to a daily diet. 2<br>a day is used for general nutrition advice. |     |  |  |

NITRITE.

instructions.

Handling Suggestions Store and use per package

Serving Suggestions

No preparation required.

Ham is the perfect holiday center piece or as a weekly meal , serve center of plate, with eggs, or as an addition to a grilled cheese sandwich