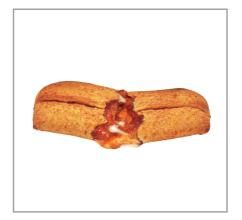

## 214488 - Pizza Pocket Sausage & Cheese Stuffer

Serve up a slice in every bite with our Stuffed Sandwiches. No one can ever have just one slice, so give customers the pizza flavor they savor in a baked or fried yummy crust.

# 214488 - Pizza Pocket Sausage & Cheese Stuffer

Serve up a slice in every bite with our Stuffed Sandwiches. No one can ever have just one slice, so give customers the pizza flavor they savor in a baked or fried yummy crust.