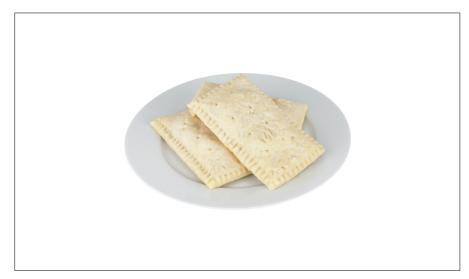

## 214488 - Pizza Pocket Sausage & Cheese Stuffer

Serve up a slice in every bite with our Stuffed Sandwiches. No one can ever have just one slice, so give customers the pizza flavor they savor in a baked or fried yummy crust.

# 214488 - Pizza Pocket Sausage & Cheese Stuffer

Serve up a slice in every bite with our Stuffed Sandwiches. No one can ever have just one slice, so give customers the pizza flavor they savor in a baked or fried yummy crust.