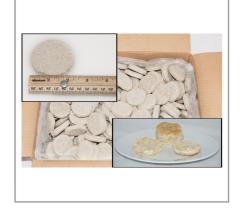

| 0.8mg |
| Sugars              | 1g  | Added Sugars        | 1g   | Potassium      | 28mg  |
| Dietary Fiber       | 0g  | Polyunsaturated Fat |      | Zinc           |       |
| Lactose             |     | Monounsaturated Fat |      | Phosphorus     |       |
| Sucrose             |     | Cholesterol         | 0mg  |                |       |
| Vitamin A(IU)•      |     | Vitamin D           | 0mcg | Thiamin        |       |
| Vitamin A(RE)       |     | Vitamin E           |      | Niacin         |       |
| Vitamin C           |     | Folate              |      | Riboflavin     |       |
| Magnesium           |     | Vitamin B-6         |      | Vitamin B-1 2• |       |
| Monosodium          |     | Sulphites           |      | Nitrates       |       |

### Additional Images