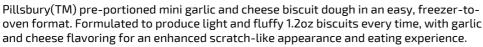

# 214491 - Biscuit Dough Garlic Cheddar

Pillsbury(TM) pre-portioned mini garlic and cheese biscuit dough in an easy, freezer-tooven format. Formulated to produce light and fluffy 1.2oz biscuits every time, with garlic and cheese flavoring for an enhanced scratch-like appearance and eating experience.