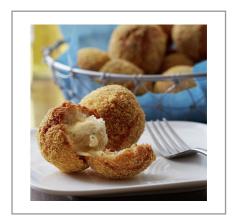

## 214491 - Biscuit Dough Garlic Cheddar

# 214491 - Biscuit Dough Garlic Cheddar

Pillsbury(TM) pre-portioned mini garlic and cheese biscuit dough in an easy, freezer-tooven format. Formulated to produce light and fluffy 1.2oz biscuits every time, with garlic and cheese flavoring for an enhanced scratch-like appearance and eating experience.