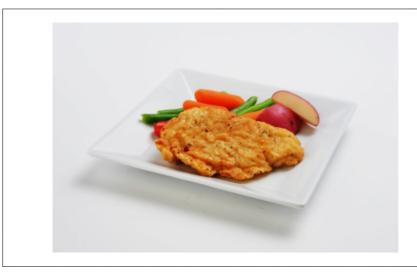

# Serving Suggestions

Center-of-the-plate, sandwiches, salad topper and the perfect seasoning for the trendy "chicken and waffles".