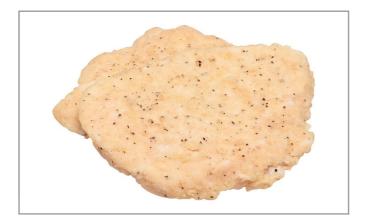

# 214718 - Chicken Breast Filet Brd (Par Fried)

Select breast are tumbled is a lightly seasoned marinated and coated in a flour based breading with visible black pepper highlights.