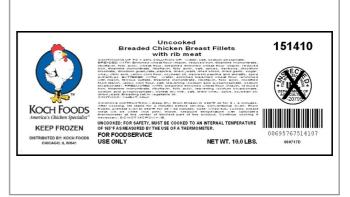

#### **Product Specifications**

| Brand Manufacturer |            | Product Category                         |  |  |
|--------------------|------------|------------------------------------------|--|--|
| KOCH FOODS         | KOCH FOODS | Chicken Breast Fillet, Further Processed |  |  |

| MFG #  | SPC #  | GTIN           | Pack | Pack Desc. |
|--------|--------|----------------|------|------------|
| 151410 | 214718 | 00695767514107 | 2    | 40/4 OZ    |

| Gross Weight | Net Weight | Country of Origin | Kosher | Child Nutrition |
|--------------|------------|-------------------|--------|-----------------|
| 11lb         | 10lb       | USA               |        | No              |

| Shipping Information |       |        |         |       |            |                      |  |  |
|----------------------|-------|--------|---------|-------|------------|----------------------|--|--|
| Length               | Width | Height | Volume  | TIxHI | Shelf Life | Storage Temp From/To |  |  |
| 14.7in               | 9.5in | 7.2in  | 0.58ft3 | 13x5  | 0DAYS      | 0°F / 32°F           |  |  |