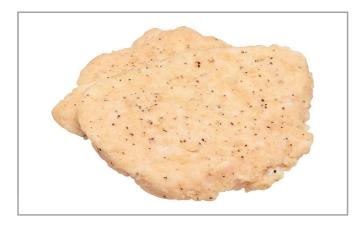

| MFG #  | SPC #  | GTIN           | Pack | Pack Desc. |
|--------|--------|----------------|------|------------|
| 151410 | 214718 | 00695767514107 | 2    | 40/4 OZ    |

| Gross Weight | Net Weight | Country of Origin | Kosher | Child Nutrition |
|--------------|------------|-------------------|--------|-----------------|
| 11lb         | 10lb       | USA               |        | No              |