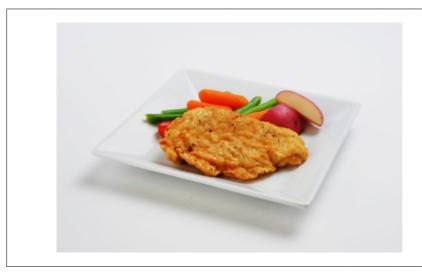

# 214718 - Chicken Breast Filet Brd (Par Fried)

Select breast are tumbled is a lightly seasoned marinated and coated in a flour based breading with visible black pepper highlights.