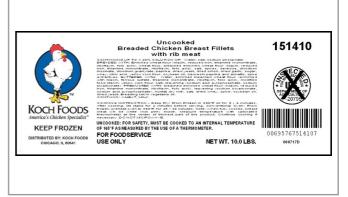

| MFG #  | SPC #  | GTIN           | Pack | Pack Desc. |
|--------|--------|----------------|------|------------|
| 151410 | 214718 | 00695767514107 | 2    | 40/4 OZ    |

| Gross Weight | Net Weight | Country of Origin | Kosher | Child Nutrition |
|--------------|------------|-------------------|--------|-----------------|
| 11lb         | 10lb       | USA               |        | No              |