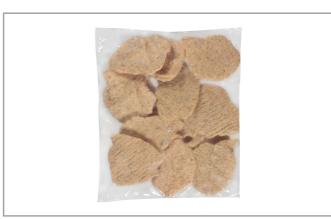

# 214718 - Chicken Breast Filet Brd (Par Fried)

Select breast are tumbled is a lightly seasoned marinated and coated in a flour based breading with visible black pepper highlights.