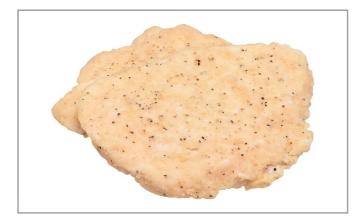

# 214718 - Chicken Breast Filet Brd (Par Fried)

Select breast are tumbled is a lightly seasoned marinated and coated in a flour based breading with visible black pepper highlights.