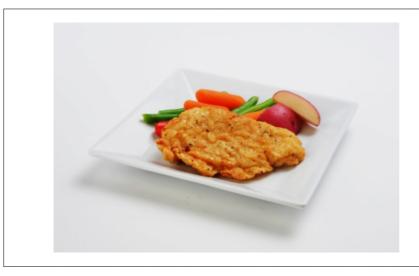

# 214718 - Chicken Breast Filet Brd (Par Fried)

Select breast are tumbled is a lightly seasoned marinated and coated in a flour based breading with visible black pepper highlights.

# Serving Suggestions

Center-of-the-plate, sandwiches, salad topper and the perfect seasoning for the trendy "chicken and waffles".

Prep & Cooking Suggestions

Deep fry: 350 degrees 5-6 minutes

Manufacturer Brand **Product Category KOCH FOODS KOCH FOODS** Chicken Breast Fillet, Further Processed