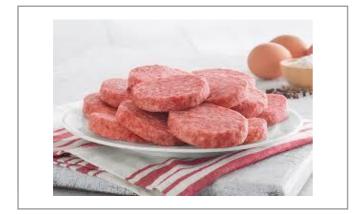

# 214817 - Sausage Patty Raw Old South

Ole South flavor profile with extra sage, a favorite of customers!

96