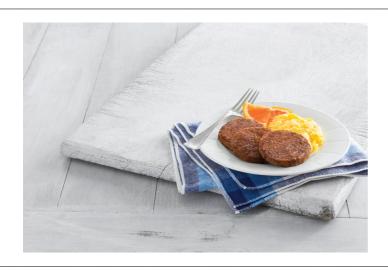

# 214817 - Sausage Patty Raw Old South

Ole South flavor profile with extra sage, a favorite of customers!



96



#### \* Benefits

Pre-portioned, ready to cook.

| Ingredients                                                                                                                                                                      | ▲ Allergens |
|----------------------------------------------------------------------------------------------------------------------------------------------------------------------------------|-------------|
| Pork, water, contains 2% or less<br>of the followingsalt, spices,<br>dextrose, sodium<br>tripolyphosphate, natural flavor,<br>monosodium glutamate, BHA,<br>BHT and citric acid. |             |

# **Nutrition Facts**

Servings per Container Serving size

# Amount per serving Calories

| % Da                    | ily Value* |
|-------------------------|----