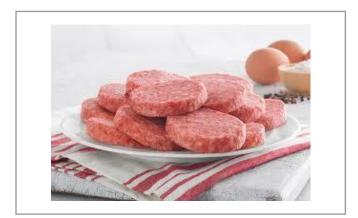

## WILLIAMS 214817 - Sausage Patty Raw Old South

Ole South flavor profile with extra sage, a favorite of customers!

## WILLIAMS 214817 - Sausage Patty Raw Old South Ole South flavor profile with extra sage, a favorite of customers!

Additional Images