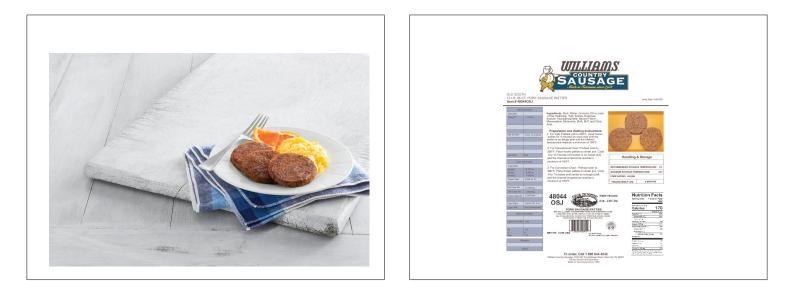

## WILLIAMS 214817 - Sausage Patty Raw Old South

Ole South flavor profile with extra sage, a favorite of customers!

## **Product Specifications Benefits** Pre-portioned, ready to cook. Brand Manufacturer WILLIAMS WILLIAMS COUNTRY SAUSAGE Storage & Usage SPC # MFG # GTIN Pack Pack Desc. Store at 0 degrees F, maximum of 20 degrees F. Julian code dating. 48044 214817 10072494480443 96/2 OZ Gross Weight Child Nutrition Net Weight Country of Origin Kosher 10lb 8.95lb Shipping Information Width Height Volume TIxHI Shelf Life Storage Temp From/To Length 13.7in 9.7in 0.63cf 0/32 8.2in 15x10 0days

## WILLIAMS 214817 - Sausage Patty Raw Old South Ole South flavor profile with extra sage, a favorite of customers!

Additional Images