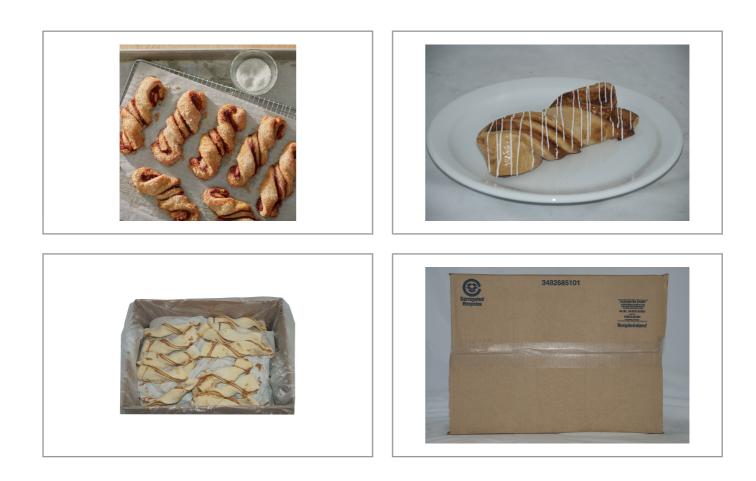

#### PILLSBURY 214935 - Roll Cinnamon Twist Fto S/O

Danish-like dough wrapped around a cinnamon filling, making a cinnamon roll twist in a freezer-to-oven format.

| 1 M                                                                                                                                                                                                                                                                                                                                                                                                                                                                                                                                                                                                                                                                                                                                                                                                                                                                                                                                                                                                                                                                                                                                                                                                                                                                                                                                                                                                                                                                                                                                                                                                                                                                                                                                                                                                                                                                                | Aller Incom                                            | <b>Nutrition Fa</b>                                                                                                                            | cts        |  |
|------------------------------------------------------------------------------------------------------------------------------------------------------------------------------------------------------------------------------------------------------------------------------------------------------------------------------------------------------------------------------------------------------------------------------------------------------------------------------------------------------------------------------------------------------------------------------------------------------------------------------------------------------------------------------------------------------------------------------------------------------------------------------------------------------------------------------------------------------------------------------------------------------------------------------------------------------------------------------------------------------------------------------------------------------------------------------------------------------------------------------------------------------------------------------------------------------------------------------------------------------------------------------------------------------------------------------------------------------------------------------------------------------------------------------------------------------------------------------------------------------------------------------------------------------------------------------------------------------------------------------------------------------------------------------------------------------------------------------------------------------------------------------------------------------------------------------------------------------------------------------------|--------------------------------------------------------|------------------------------------------------------------------------------------------------------------------------------------------------|------------|--|
| лининальная и притистрации и должина у притистрации и должини и должин | Servings per Container 52<br>Serving size 1twist(120g) |                                                                                                                                                |            |  |
|                                                                                                                                                                                                                                                                                                                                                                                                                                                                                                                                                                                                                                                                                                                                                                                                                                                                                                                                                                                                                                                                                                                                                                                                                                                                                                                                                                                                                                                                                                                                                                                                                                                                                                                                                                                                                                                                                    |                                                        | Amount per serving<br>Calories                                                                                                                 | 470        |  |
|                                                                                                                                                                                                                                                                                                                                                                                                                                                                                                                                                                                                                                                                                                                                                                                                                                                                                                                                                                                                                                                                                                                                                                                                                                                                                                                                                                                                                                                                                                                                                                                                                                                                                                                                                                                                                                                                                    |                                                        | % Dai                                                                                                                                          | ily Value* |  |
|                                                                                                                                                                                                                                                                                                                                                                                                                                                                                                                                                                                                                                                                                                                                                                                                                                                                                                                                                                                                                                                                                                                                                                                                                                                                                                                                                                                                                                                                                                                                                                                                                                                                                                                                                                                                                                                                                    |                                                        | Total Fat 27g                                                                                                                                  | 35%        |  |
| 1 Marth                                                                                                                                                                                                                                                                                                                                                                                                                                                                                                                                                                                                                                                                                                                                                                                                                                                                                                                                                                                                                                                                                                                                                                                                                                                                                                                                                                                                                                                                                                                                                                                                                                                                                                                                                                                                                                                                            |                                                        | Saturated Fat 13g                                                                                                                              | 65%        |  |
| AP - Tomates                                                                                                                                                                                                                                                                                                                                                                                                                                                                                                                                                                                                                                                                                                                                                                                                                                                                                                                                                                                                                                                                                                                                                                                                                                                                                                                                                                                                                                                                                                                                                                                                                                                                                                                                                                                                                                                                       |                                                        | Trans Fat 0g                                                                                                                                   |            |  |
|                                                                                                                                                                                                                                                                                                                                                                                                                                                                                                                                                                                                                                                                                                                                                                                                                                                                                                                                                                                                                                                                                                                                                                                                                                                                                                                                                                                                                                                                                                                                                                                                                                                                                                                                                                                                                                                                                    |                                                        | Cholesterol 25mg                                                                                                                               | 8%         |  |
| <b>★</b> Benefits                                                                                                                                                                                                                                                                                                                                                                                                                                                                                                                                                                                                                                                                                                                                                                                                                                                                                                                                                                                                                                                                                                                                                                                                                                                                                                                                                                                                                                                                                                                                                                                                                                                                                                                                                                                                                                                                  |                                                        | Sodium 450mg                                                                                                                                   | 20%        |  |
| -                                                                                                                                                                                                                                                                                                                                                                                                                                                                                                                                                                                                                                                                                                                                                                                                                                                                                                                                                                                                                                                                                                                                                                                                                                                                                                                                                                                                                                                                                                                                                                                                                                                                                                                                                                                                                                                                                  |                                                        | Total Carbohydrate 50g                                                                                                                         | 18%        |  |
|                                                                                                                                                                                                                                                                                                                                                                                                                                                                                                                                                                                                                                                                                                                                                                                                                                                                                                                                                                                                                                                                                                                                                                                                                                                                                                                                                                                                                                                                                                                                                                                                                                                                                                                                                                                                                                                                                    |                                                        | Dietary Fiber 2g                                                                                                                               | 7%         |  |
|                                                                                                                                                                                                                                                                                                                                                                                                                                                                                                                                                                                                                                                                                                                                                                                                                                                                                                                                                                                                                                                                                                                                                                                                                                                                                                                                                                                                                                                                                                                                                                                                                                                                                                                                                                                                                                                                                    |                                                        | Total Sugars 18g                                                                                                                               |            |  |
|                                                                                                                                                                                                                                                                                                                                                                                                                                                                                                                                                                                                                                                                                                                                                                                                                                                                                                                                                                                                                                                                                                                                                                                                                                                                                                                                                                                                                                                                                                                                                                                                                                                                                                                                                                                                                                                                                    |                                                        | Includes 17g Added Sugar                                                                                                                       | 34%        |  |
| Ingredients                                                                                                                                                                                                                                                                                                                                                                                                                                                                                                                                                                                                                                                                                                                                                                                                                                                                                                                                                                                                                                                                                                                                                                                                                                                                                                                                                                                                                                                                                                                                                                                                                                                                                                                                                                                                                                                                        | Allergens                                              | Protein 7g                                                                                                                                     |            |  |
|                                                                                                                                                                                                                                                                                                                                                                                                                                                                                                                                                                                                                                                                                                                                                                                                                                                                                                                                                                                                                                                                                                                                                                                                                                                                                                                                                                                                                                                                                                                                                                                                                                                                                                                                                                                                                                                                                    |                                                        | Vitamin D 0mcg                                                                                                                                 | 0%         |  |
| ENRICHED FLOUR (WHEAT FLOUR, MALTED<br>BARLEY FLOUR, NIACIN, IRON, THIAMIN                                                                                                                                                                                                                                                                                                                                                                                                                                                                                                                                                                                                                                                                                                                                                                                                                                                                                                                                                                                                                                                                                                                                                                                                                                                                                                                                                                                                                                                                                                                                                                                                                                                                                                                                                                                                         | Contains:                                              | Calcium 50mg                                                                                                                                   | 4%         |  |
| MONONITRATE, RIBOFLAVIN, FOLIC ACID),<br>VEGETABLE OIL (PALM, SOYBEAN), WATER,                                                                                                                                                                                                                                                                                                                                                                                                                                                                                                                                                                                                                                                                                                                                                                                                                                                                                                                                                                                                                                                                                                                                                                                                                                                                                                                                                                                                                                                                                                                                                                                                                                                                                                                                                                                                     | 🔘 eggs 👔 milk 🏽 🍪 wheat                                | Iron 2.4mg                                                                                                                                     | 13%        |  |
| SUGAR, CORN SYRUP, HIGH FRUCTOSE CORN<br>SYRUP, DEXTROSE. CONTAINS 2% OR LESS OF:                                                                                                                                                                                                                                                                                                                                                                                                                                                                                                                                                                                                                                                                                                                                                                                                                                                                                                                                                                                                                                                                                                                                                                                                                                                                                                                                                                                                                                                                                                                                                                                                                                                                                                                                                                                                  |                                                        | Potassium 110mg                                                                                                                                | 2%         |  |
| YEAST, NONFAT MILK, EGGS, CINNAMON,<br>MOLASSES, SALT, SODIUM ALUMINUM<br>PHOSPHATE, BAKING SODA, MODIFIED<br>TAPIOCA STARCH, MONO AND DIGLYCERIDES,<br>DATEM, EGG WHITE, NATURAL AND ARTIFICIAL<br>FLAVOR, ARTIFICIAL COLOR, ASCORBIC ACID,<br>AZODICARBONAMIDE.                                                                                                                                                                                                                                                                                                                                                                                                                                                                                                                                                                                                                                                                                                                                                                                                                                                                                                                                                                                                                                                                                                                                                                                                                                                                                                                                                                                                                                                                                                                                                                                                                  |                                                        | * The % Daily Value (DV) tells you how much<br>a serving of food contributes to a daily diet. 2<br>a day is used for general nutrition advice. |            |  |

### PILLSBURY 214935 - Roll Cinnamon Twist Fto S/O

Danish-like dough wrapped around a cinnamon filling, making a cinnamon roll twist in a freezer-to-oven format.

Nutrition Analysis - By Serving

| Calories             | 470 | Total Fat           | 27g  | Sodium         | 450mg |
|----------------------|-----|---------------------|------|----------------|-------|
| Protein              | 7   | Trans Fats          | Og   | Calcium        | 50mg  |
| Total Carbohydrates… | 50g | Saturated Fat       | 13g  | Iron           | 2.4mg |
| Sugars               | 18g | Added Sugars        | 17g  | Potassium      | 110mg |
| Dietary Fiber        | 2g  | Polyunsaturated Fat |      | Zinc           |       |
| Lactose              |     | Monounsaturated Fat |      | Phosphorus     |       |
| Sucrose              |     | Cholesterol         | 25mg |                |       |
| Vitamin A(IU)•       |     | Vitamin D           | 0mcg | Thiamin        |       |
| Vitamin A(RE)        |     | Vitamin E           |      | Niacin         |       |
| Vitamin C            |     | Folate              |      | Riboflavin     |       |
| Magnesium            |     | Vitamin B-6         |      | Vitamin B-1 2• |       |
| Monosodium           |     | Sulphites           |      | Nitrates       |       |