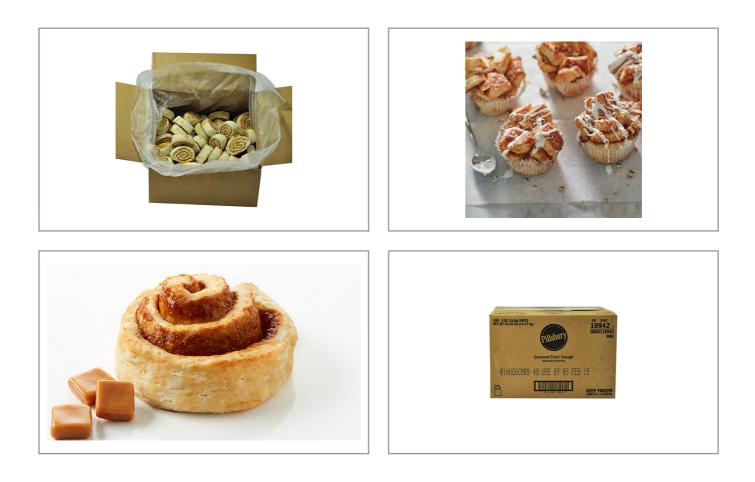

### PILLSBURY 214939 - Roll Caramel Twirl Dough Fto S/O

Distinctly unique, PillsburyT Twirls are made with a biscuit-like dough that bakes to a flaky, golden brown with a moist, tender center flavored with a sweet, caramel filling. They are 5 oz in an easy, freezer-to-oven format.

Serving Suggestions

Suggested serving is one cinnamon roll. Consider topping with icing, caramel or nuts to vary the offering.

# Prep & Cooking Suggestions

Place frozen cinnamon roll dough on tray lined with parchment paper. Bake times will vary by oven type and oven load. (see case package for specific details) Products will be done when baked golden brown or when center curl springs back when lightly touched. Product may be glazed while still hot. Best if served warm.

# Product Specifications

| Brand                | Ма         | Manufacturer         |                   |                | Product Category            |                 |  |  |
|----------------------|------------|----------------------|-------------------|----------------|-----------------------------|-----------------|--|--|
| PILLSBURY            | GENERA     | GENERAL MILLS-FROZEN |                   |                | Cinnamon & Sweet Roll Dough |                 |  |  |
|                      |            |                      |                   | _              |                             |                 |  |  |
| MFG #                | SPC #      |                      | GTIN              |                | Pack                        | Pack Desc.      |  |  |
| 10942                | 214939     | 214939 10            |                   | 10094562109421 |                             | 100/5 OZ        |  |  |
|                      |            |                      |                   |                |                             |                 |  |  |
| Gross Weigh          | nt Net Wei | ght                  | Country of Origin |                | Kosher                      | Child Nutrition |  |  |
| 34.25lb              | 31.25      | b                    | USA               |                | Yes                         | No              |  |  |
|                      |            |                      |                   |                |                             |                 |  |  |
| Shipping Information |            |                      |                   |                |                             |                 |  |  |