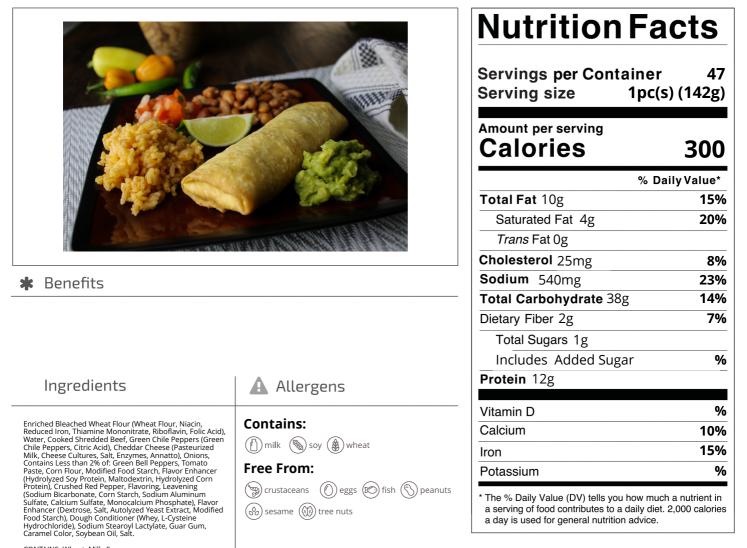

CONTAINS: Wheat, Milk, Soy.

Nutrition Analysis - By Serving

| Calories             | 300 | Total Fat           | 10g  | Sodium         | 540mg |
|----------------------|-----|---------------------|------|----------------|-------|
| Protein              | 12  | Trans Fats          | Og   | Calcium        |       |
| Total Carbohydrates… | 38g | Saturated Fat       | 4g   | Iron           |       |
| Sugars               | 1g  | Added Sugars        |      | Potassium      |       |
| Dietary Fiber        | 2g  | Polyunsaturated Fat |      | Zinc           |       |
| Lactose              |     | Monounsaturated Fat |      | Phosphorus     |       |
| Sucrose              |     | Cholesterol         | 25mg |                |       |
| Vitamin A(IU)•       |     | Vitamin D           |      | Thiamin        |       |
| Vitamin A(RE)        |     | Vitamin E           |      | Niacin         |       |
| Vitamin C            |     | Folate              |      | Riboflavin     |       |
| Magnesium            |     | Vitamin B-6         |      | Vitamin B-1 2• |       |
| Monosodium           |     | Sulphites           |      | Nitrates       |       |