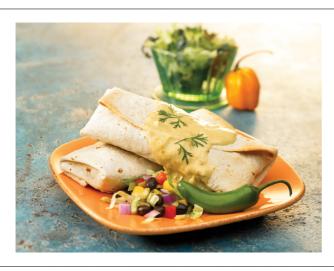

#### 215046 - Burrito \*Disc\* Beef Bean Red Chile

This product is ready to eat. Easy to prepare - simply bake & serve.

#### Serving Suggestions

Top with shredded cheese and serve with a side of Spanish rice.