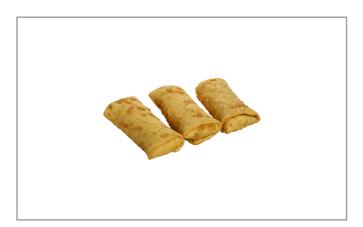

#### 215046 - Burrito \*Disc\* Beef Bean Red Chile

This product is ready to eat. Easy to prepare - simply bake & serve.