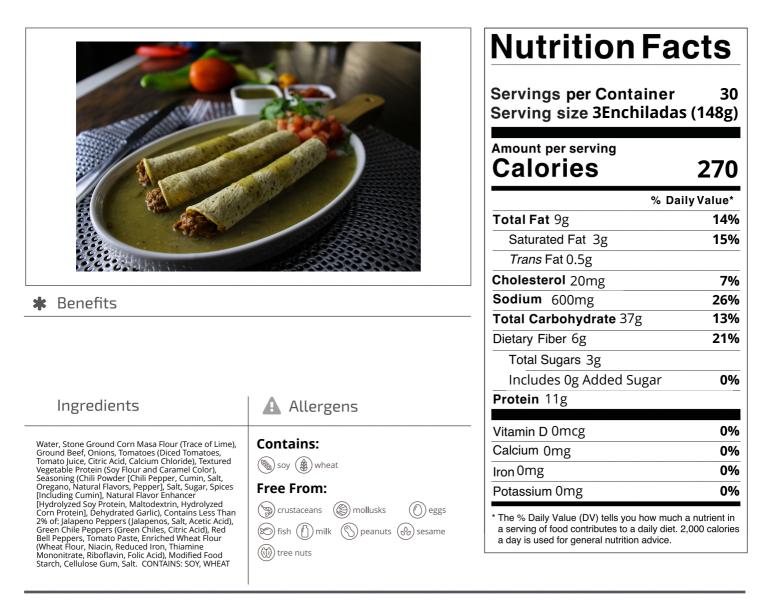

Nutrition Analysis - By Serving

| Calories             | 270 | Total Fat           | 9g   | Sodium         | 600mg |
|----------------------|-----|---------------------|------|----------------|-------|
| Protein              | 11  | Trans Fats          | 0.5g | Calcium        | 0mg   |
| Total Carbohydrates… | 37g | Saturated Fat       | 3g   | Iron           | 0mg   |
| Sugars               | 3g  | Added Sugars        | Og   | Potassium      | 0mg   |
| Dietary Fiber        | 6g  | Polyunsaturated Fat | Og   | Zinc           | 0     |
| Lactose              |     | Monounsaturated Fat | Og   | Phosphorus     |       |
| Sucrose              |     | Cholesterol         | 20mg |                |       |
| Vitamin A(IU)•       | 0   | Vitamin D           | 0mcg | Thiamin        |       |
| Vitamin A(RE)        |     | Vitamin E           |      | Niacin         |       |
| Vitamin C            | 0mg | Folate              | 0mg  | Riboflavin     | 0mg   |
| Magnesium            |     | Vitamin B-6         |      | Vitamin B-1 2• |       |
| Monosodium           |     | Sulphites           |      | Nitrates       |       |