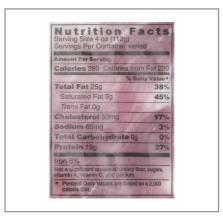

# **Nutrition Facts**

Servings per Container 140 4oz. (112g) Serving size

# Amount per serving Calories

290

| Calones                 | 290        |
|-------------------------|------------|
| % Da                    | ily Value* |
| Total Fat 25g           | 38%        |
| Saturated Fat 9g        | 45%        |
| Trans Fat 0g            |            |
| Cholesterol 50mg        | 17%        |
| Sodium 65mg             | 3%         |
| Total Carbohydrate 0g   | 0%         |
| Dietary Fiber 0g        | 0%         |
| Total Sugars 0g         |            |
| Includes 0g Added Sugar | 0%         |
| Protein 19g             |            |
|                         |            |
| Vitamin D 0mcg          | 0%         |
| Calcium 0mg             | 0%         |
| Iron 0mg                | 0%         |
| Potassium 0mg           | 0%         |

<sup>\*</sup> The % Daily Value (DV) tells you how much a nutrient in a serving of food contributes to a daily diet. 2,000 calories a day is used for general nutrition advice.