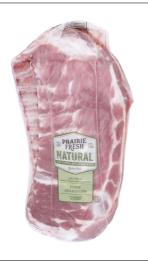

# 215278 - Pork Rib Spare Fresh 4.8# Down

These spareribs are all natural with no additives and are minimally processed. Our spareribs have no pre-seasoning to allow you to season, marinate and rub with your favorite flavors. Prairie Fresh spareribs are wholesome and great-tasting from the Prairie Fresh connected food system.