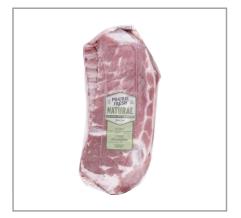

# 215278 - Pork Rib Spare Fresh 4.8# Down

These spareribs are all natural with no additives and are minimally processed. Our spareribs have no pre-seasoning to allow you to season, marinate and rub with your favorite flavors. Prairie Fresh spareribs are wholesome and great-tasting from the Prairie Fresh connected food system.