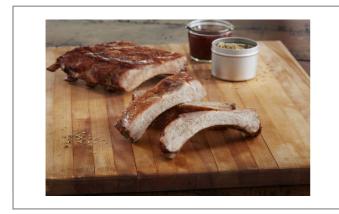

### Serving Suggestions

Slice ribs into individual servings and serve with potato salad.

#### **Prep & Cooking Suggestions**

Preheat oven to 350 degrees F. Roast ribs uncovered in a shallow pan. Bake for 1 1/2 to 2 hours until tender. Let rest 5 minutes before slicing. Ovens vary. Adjust cooking time accordingly.