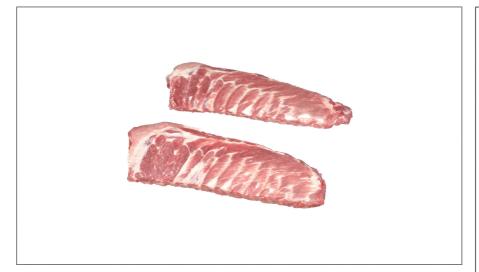

## 215288 - Pork Rib Spare Medium Frz Dnr

Our spareribs have no pre-seasoning to allow you to season, marinate and rub with your favorite flavors. Prairie Fresh spareribs are wholesome and great-tasting from the Prairie Fresh connected food system.

### Serving Suggestions

Slice ribs into individual servings and serve with potato salad.