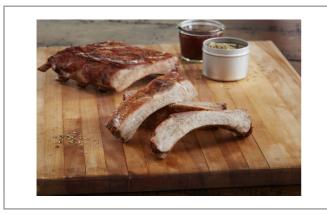

### Serving Suggestions

Slice ribs into individual servings and serve with potato salad.

### **Prep & Cooking Suggestions**

Preheat oven to 350 degrees F. Roast ribs uncovered in a shallow pan. Bake for 1 1/2 to 2 hours until tender. Let rest 5 minutes before slicing. Ovens vary. Adjust cooking time accordingly.