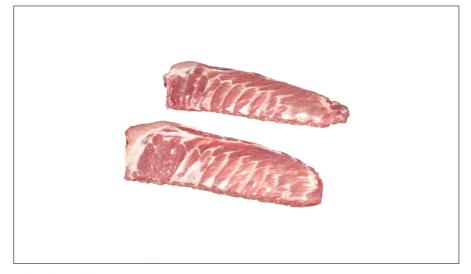

### 215288 - Pork Rib Spare Medium Frz Dnr

Our spareribs have no pre-seasoning to allow you to season, marinate and rub with your favorite flavors. Prairie Fresh spareribs are wholesome and great-tasting from the Prairie Fresh connected food system.

## 215288 - Pork Rib Spare Medium Frz Dnr

Our spareribs have no pre-seasoning to allow you to season, marinate and rub with your favorite flavors. Prairie Fresh spareribs are wholesome and great-tasting from the Prairie Fresh connected food system.