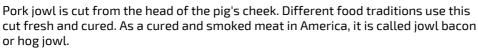

## 215442 - Pork Jowl Skinless S/O

Pork jowl is cut from the head of the pig's cheek. Different food traditions use this cut fresh and cured. As a cured and smoked meat in America, it is called jowl bacon or hog jowl.