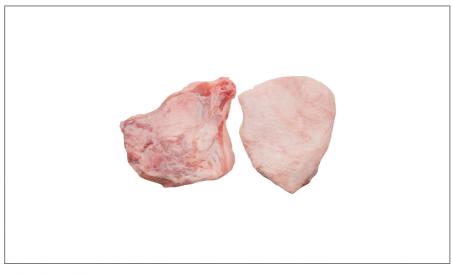

#### **SEABOARD FARMS**

#### 215442 - Pork Jowl Skinless S/O







#### \* Benefits

Very flavorful Silky-smooth texture

| Ingredients | Allergens