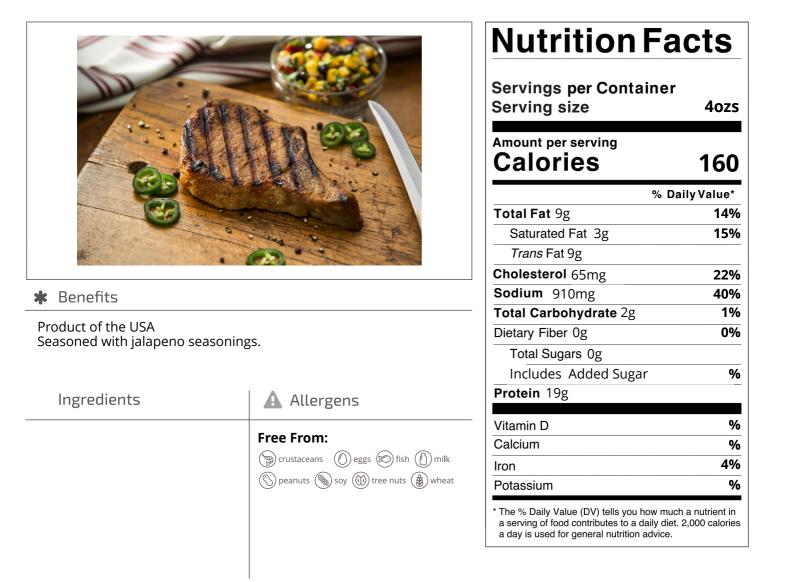

### 215788 - Pork Chop Jalapeno 10 Oz

Seasoned with jalapeno seasoning. Perfect for a quick meal or a more elaborate dinner party. Grill or pan fry and finish in the oven.

# 215788 - Pork Chop Jalapeno 10 Oz

Seasoned with jalapeno seasoning. Perfect for a quick meal or a more elaborate dinner party. Grill or pan fry and finish in the oven.

**Nutrition Analysis** 

| Calories             | 160 | Total Fat           | 9g   | Sodium         | 910mg |
|----------------------|-----|---------------------|------|----------------|-------|
| Protein              | 19  | Trans Fats          | 9g   | Calcium        |       |
| Total Carbohydrates… | 2g  | Saturated Fat       | 3g   | Iron           |       |
| Sugars               | Og  | Added Sugars        |      | Potassium      |       |
| Dietary Fiber        | Og  | Polyunsaturated Fat |      | Zinc           |       |
| Lactose              |     | Monounsaturated Fat |      | Phosphorus     |       |
| Sucrose              |     | Cholesterol         | 65mg |                |       |
| Vitamin A(IU)•       |     | Vitamin D           |      | Thiamin        |       |
| Vitamin A(RE)        |     | Vitamin E           |      | Niacin         |       |
| Vitamin C            |     | Folate              |      | Riboflavin     |       |
| Magnesium            |     | Vitamin B-6         |      | Vitamin B-1 2• |       |
| Monosodium           |     | Sulphites           |      | Nitrates       |       |