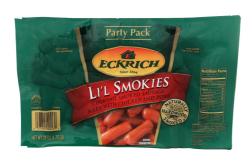

#### Product Specifications

|         | Brand       |                     |      | Manufacturer   | Product Category |  |  |
|---------|-------------|---------------------|------|----------------|------------------|--|--|
| ECKRICH |             | SMITHFIELD/FARMLAND |      | Hot Dog Franks |                  |  |  |
|         |             |                     |      |                |                  |  |  |
|         | MFG # SPC # |                     | GTIN | Pack           | Pack Desc.       |  |  |

| MFG # | SPC #  | GIIN           | Раск | Pack Desc. |
|-------|--------|----------------|------|------------|
| 00247 | 215872 | 20027815002474 | 8    | 8/28 OZ    |
|       |        |                |      |            |

| Gross Weight | Net Weight | Country of Origin | Kosher | Child Nutrition |
|--------------|------------|-------------------|--------|-----------------|
| 14.52lb      | 14lb       | USA               |        | No              |

| Shipping Information |        |        |         |       |            |                      |
|----------------------|--------|--------|---------|-------|------------|----------------------|
| Length               | Width  | Height | Volume  | TIxHI | Shelf Life | Storage Temp From/To |
| 11.38in              | 9.13in | 8in    | 0.48ft3 | 17x7  | 125DAYS    | 0°F / 32°F           |