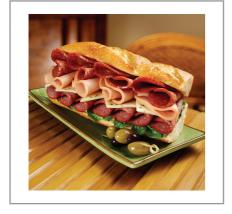

# Serving Suggestions

Make a giant dagwood sandwich or a pressed panini. This lunchmeat is also great served alone on a deli tray.