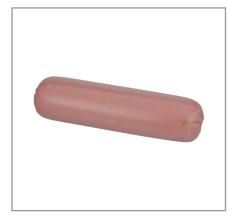

#### Serving Suggestions

Make a giant dagwood sandwich or a pressed panini. This lunchmeat is also great served alone on a deli