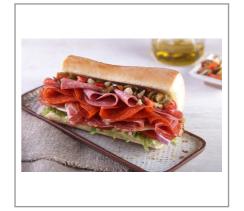

#### Serving Suggestions

Make a giant dagwood sandwich or a pressed panini. This lunchmeat is also great served alone on a deli