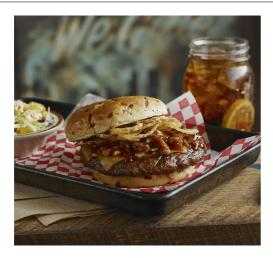

### Serving Suggestions

Great for a gourmet burger! Serve: On a toasted onion roll topped with BBQ sauce, bacon, and onions. Topped with a slice of cheddar cheese and sauted portabella mushrooms. Topped with bacon strips and a melted slice of American cheese. Topped with melted slices of American cheese. Topped with melted slices of American cheese, Swiss cheese, and cheddar cheeses. Topped with a slice of 5wiss cheese and sauted mushrooms & onions. Topped with guacamole and Mexican cheese. On a sourdough bun topped with a slice of Monterey Jack cheese, sauted mushrooms & onions, and bacon.