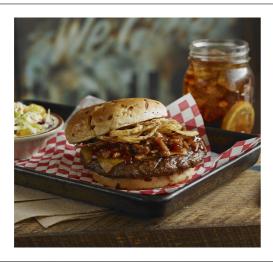

### Serving Suggestions

Great for a gourmet burger! Serve: On a toasted onion roll topped with BBQ sauce, bacon, and onions. Topped with a slice of cheddar cheese and sauted portabella mushrooms. Topped with bacon strips and a melted slice of American cheese. Topped with melted slices of American cheese. Topped with melted slices of American cheese, Swiss cheese, and cheddar cheeses. Topped with a slice of 5wiss cheese and sauted mushrooms & onions. Topped with guacamole and Mexican cheese. On a sourdough bun topped with a slice of Monterey Jack cheese, sauted mushrooms & onions, and bacon.

### Prep & Cooking Suggestions

Cook patties from frozen state for best results. Grill: Place on a preheated (350F) grill and cook until juices begin to pool. Turn pattie and continue cooking until juices run clear. Always cook ground beef products to an internal temperature of 160F.