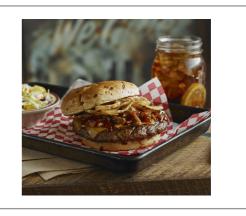

### Serving Suggestions

Great for a gourmet burger! Serve: On a toasted onion roll topped with BBQ sauce, bacon, and onions. Topped with a slice of cheddar cheese and sauted portabella mushrooms. Topped with bacon strips and a melted slice of American cheese. Topped with melted slices of American cheese. Topped with melted slices of American cheese, Swiss cheese, and cheddar cheeses. Topped with a slice of 5wiss cheese and sauted mushrooms & onions. Topped with guacamole and Mexican cheese. On a sourdough bun topped with a slice of Monterey Jack cheese, sauted mushrooms & onions, and bacon.