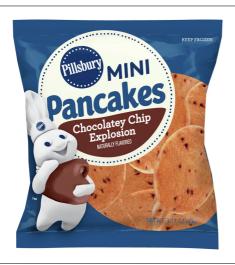

# 216499 - T/O Pancake Mini Chocolate Chip I/W Wg

Pillsbury(TM) whole grain-rich frozen mini pancakes in individually wrapped ovenable packages. Chocolatey chips baked in for no-mess eating and 16 grams of whole grain per serving. For crediting in USDA Child Nutrition Programs: meets 2 ounce equivalent grain, whole grain-rich criteria, and is CACFP eligible. Options for Thaw & Serve or Heat & Serve.